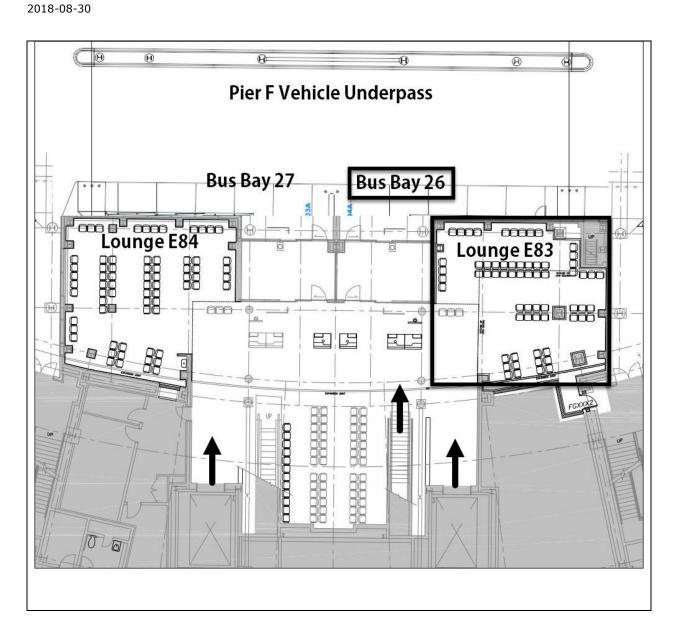

**Note:** Once it is active, Lounge E83 will be given priority for T1 International Departures hardstand operations over Lounges E82 and E85.

Lounge E83 is on Level 1 (directly adjacent to the existing E84) and is associated with Bus Bay 26, which is located in the Pier F underpass near Hammerhead F. There is signage in place in Hammerhead F on Level 2 to direct passengers to Lounge E83.

Access to the Lounge from Level 2 in Hammerhead F is via the stairs FGST04 or one of two elevators, FGP09 or FGP10. See the maps below for the location and modes of access.

The following map shows the location of Lounge E83 and the associated Bus Bay 26 on Level 1 of Hammerhead F.