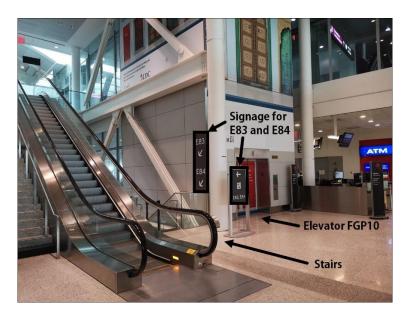

**Note:** Once it is active, Lounge E83 will be given priority for T1 International Departures hardstand operations over Lounges E82 and E85.

Lounge E83 is on Level 1 (directly adjacent to the existing E84) and is associated with Bus Bay 26, which is located in the Pier F underpass near Hammerhead F. There is signage in place in Hammerhead F on Level 2 to direct passengers to Lounge E83.

Access to the Lounge from Level 2 in Hammerhead F is via the stairs FGST04 or one of two elevators, FGP09 or FGP10. See the maps below for the location and modes of access.

The following map shows the location of Lounge E83 and the associated Bus Bay 26 on Level 1 of Hammerhead F.