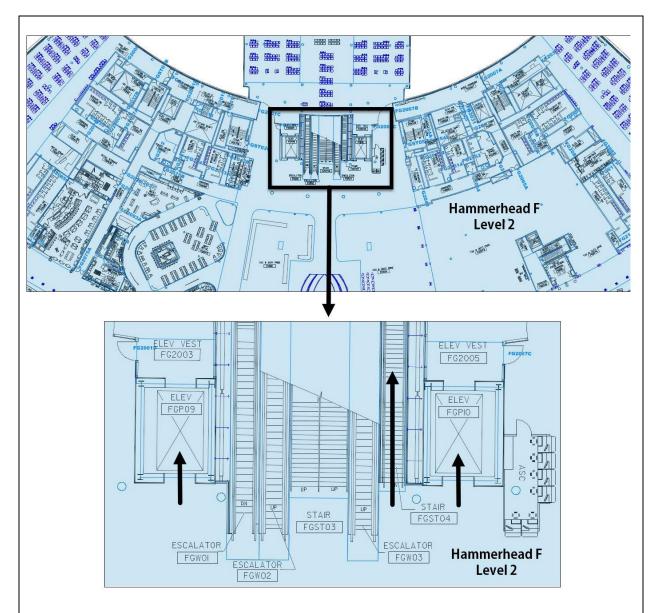

Access to the Lounge from Level 2 in Hammerhead F is via the stairs FGST04 or one of two elevators, FGP09 or FGP10. See the maps below for the location and modes of access.

The following map shows the location of Lounge E83 and the associated Bus Bay 26 on Level 1 of Hammerhead F.