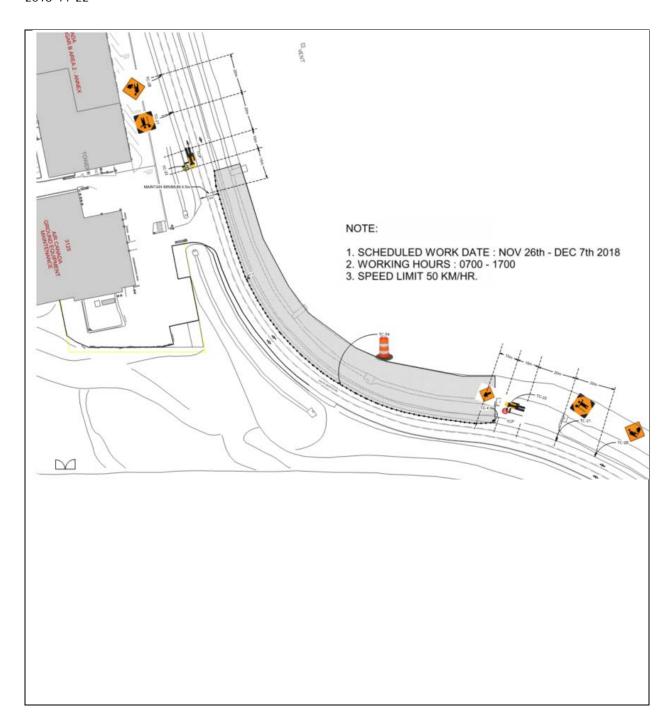

Phase One: South Service Road Widening.

: NPSV-South - Work on South Service Road

2018-11-22