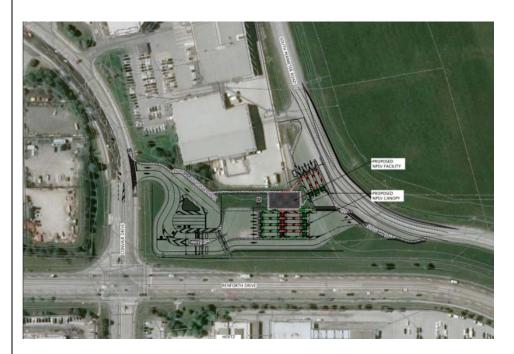

**Date**: 2018-11-22

Please be advised that construction of NPSV-South has started. There are multiple phases of this project that will have limited impact to the operations in varying degrees. The diagram below is an overview of this project and location (grass area at the corner of Convair Drive and Renforth Drive). Updates will continue throughout construction.

Phase One: South Service Road Widening.

: NPSV-South - Work on South Service Road

2018-11-22