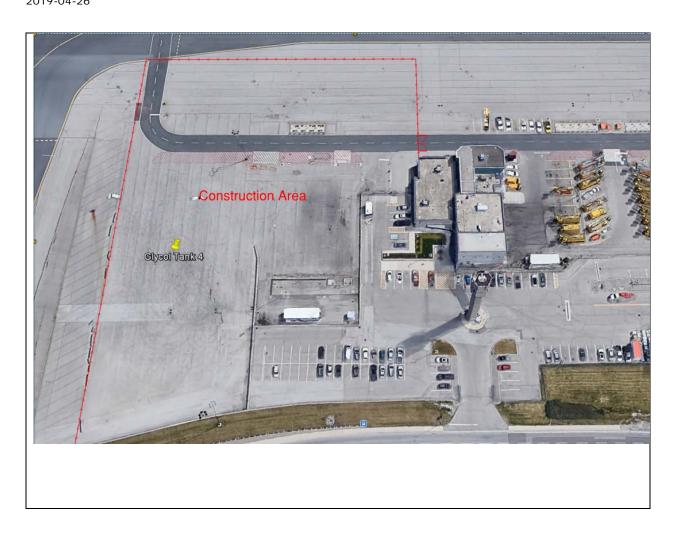

**Date:** 2019-04-26

Please be advised, as of 0600hr May 6<sup>th</sup>, 2019, a temporary PSL fence will be relocated to delineate the construction site of the new Glycol Tank 4 at the Central Deicing Facility (CDF) building. The displacement of this fence will result in decreased clearance between the fence line and the adjacent taxiways. Therefore, Taxiway T between Taxiways E&F will be restricted to Code E aircraft and smaller for the duration of the project. Taxilane One will be closed between Tango and Pad Three.