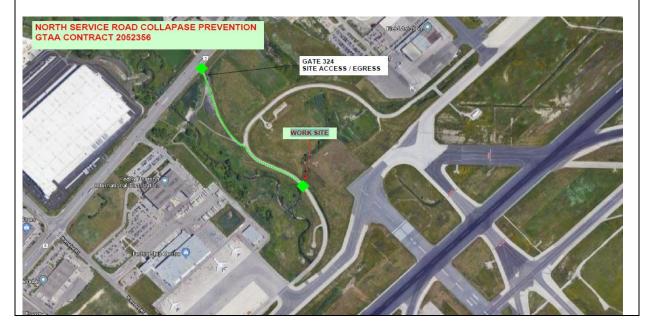

## Subject Repair of Culvert C198

From: Airport Development & Technical services

Contact: Alberto Valencia, alberto.valencia@gtaa.com, 416-776-3394

Date: 2019 - 06 - 28

**Background:** A ditch upstream of Culvert C198 located at North Service Road, 400 m east of Centre line of Taxi JE, eroded the surrounding of the pipes of this culvert and under the concrete slab supporting a water quality monitoring equipment.

## The work

The repair of this culvert requires the closure of one traffic lane of North Service Road at the location of the culvert. Please drive with care and follow directions of flagging personnel. This partial closure will be from July 4 to July 19, 2019.