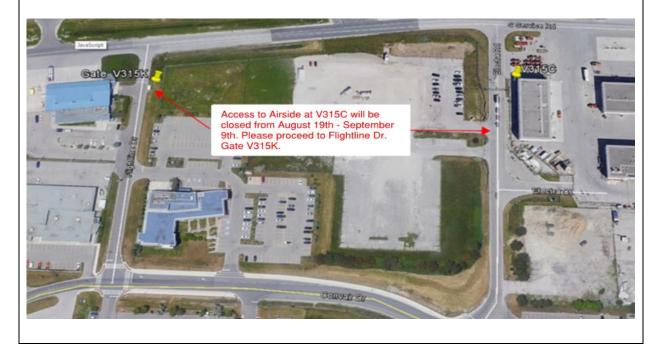

## Subject: Temporary Closure vehicle access gate V315C

From: Governance, Corporate Safety and Security

Contact: April McConkey, <u>April.McConkey@gtaa.com</u>, (416) 776-3576

Date: August 1, 2019

The airside vehicle access and egress point V315C on Electra Road will be closed from August 19<sup>th</sup> at 08:00 with a target to re-open on September 9<sup>th</sup>. This closure is to provide for construction activities that will prevent vehicle access. During the temporary closure, vehicular traffic can use vehicle access point V315K located on Flightline Dr.

The below drawing identifies the location of V315C and V315K.