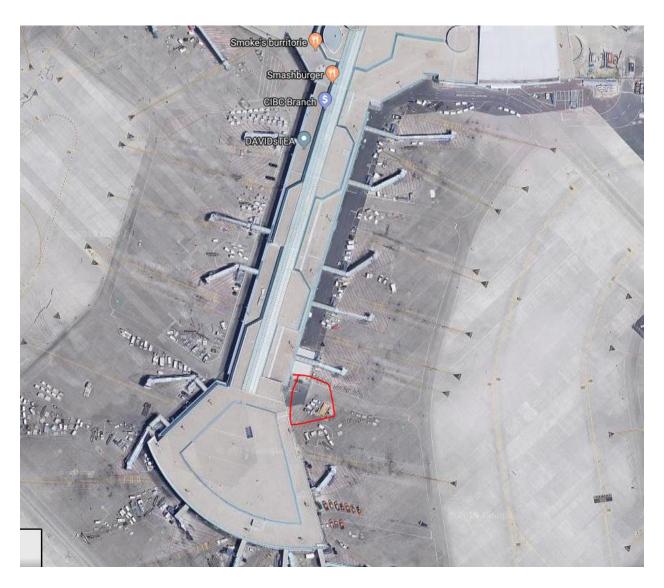

The construction work between Gate C36 and C37 will impede the use of the freight elevator BH35 at Hammerhead C. As such, this route will no longer be available for medical responses as of November 4, 2019.

Please utilize the terminal concourse or alternate access points for medical responses.

- : Construction work between Gate C36 and C37
- , 2019