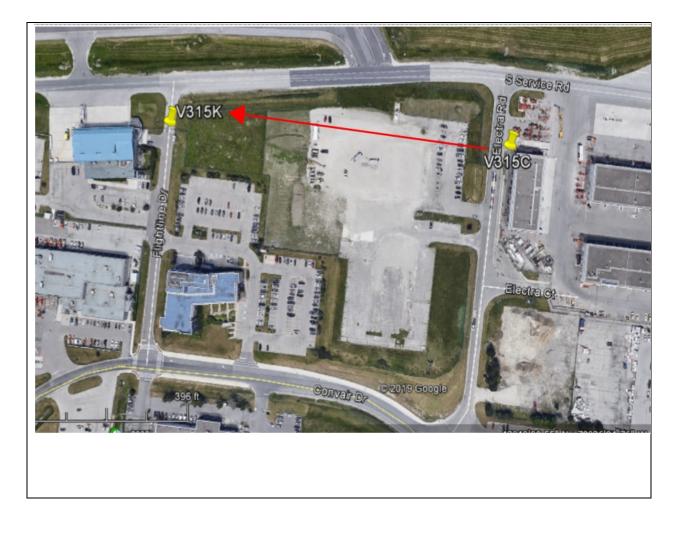

## Subject: Temporary Closure of Vehicle Gate V315C

From: Aviation Services

Contact: Neal Samuel, <u>neal.samuel@gtaa.com</u>, 416-776-1108

Date: January 14, 2020

On Wednesday, January 15, 2020, from 0800hrs until 1700hrs, Gate V315C will be completely closed to all vehicle traffic (including EMS escorting). During this time period, vehicles can use Gate V315K. Please see the attached Map for Gate locations.