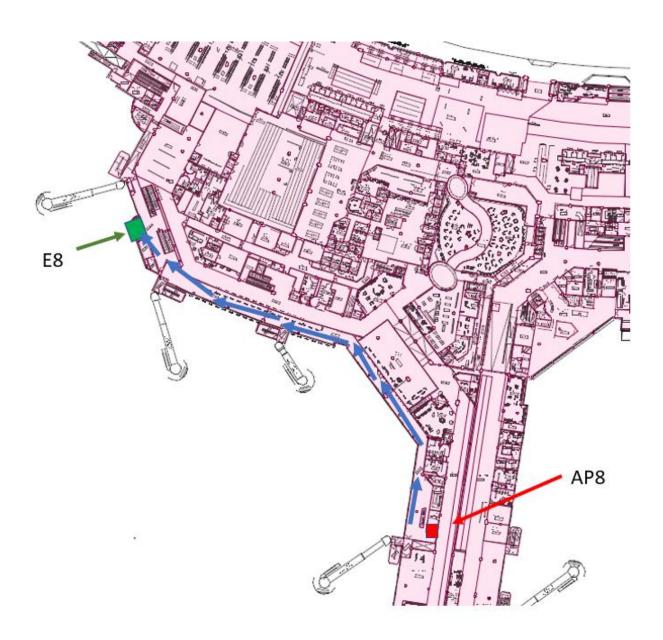

The next elevator to be upgraded is Terminal 3 elevator AP8. AP8 provides service from gate A11 to the Arrivals Transfer Level. This elevator will be removed from service on **September 29, 2020** with an expected return to service date of December 2020. During this period arriving passengers who require the elevator must be escorted to elevators E8 which are located between gate A10 and A11 (see drawing below).