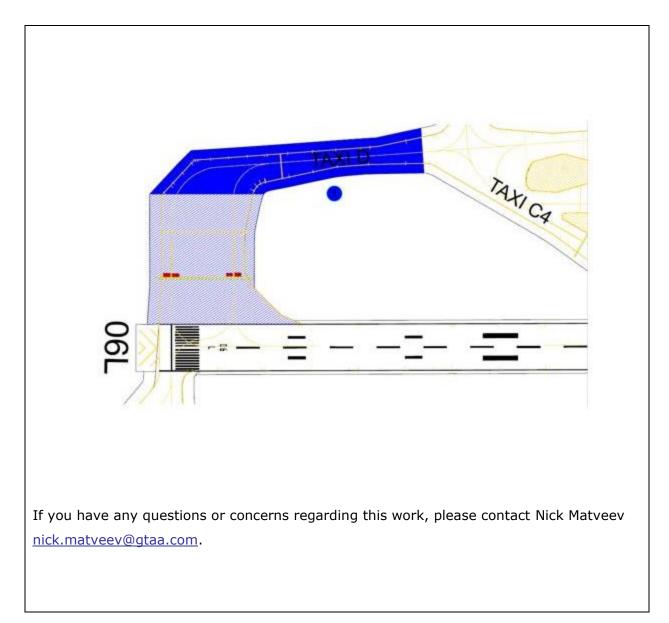

## Taxiway Delta between Taxiway Foxtrot and Runway 06L

From: Airport Operations

**Contact:** Nick Matveev, <u>matveev.nick@gtaa.com</u> 416-776-3184 (O) / 416-802-9387 (M)

Date: Wednesday, May 5, 2021

Taxiway Delta (between Twy F and Rwy 06L), section depicted below, will be temporarily closed for a period of eight (8) weeks commencing on Monday, May 10, 2021 @ 0630, scheduled to end on Saturday, July 10, 2021. The scope of work is as follows:

- Pavement reconstruction for row 1 on either side of centerline
- Mill and pave the remainder of taxiway
- Remove and reinstall all electrical, upgrading signs to LED
- Flushing and CCTV sub drains
- Paint markings

As a result of this closure, the impacts are as follows:

- RWY 06L/24R Closed (available for taxi)
  - Mon-Sat 06:30am 6:00pm
  - $\circ$  1-hour recall
- TWY D (F-06L) Closed