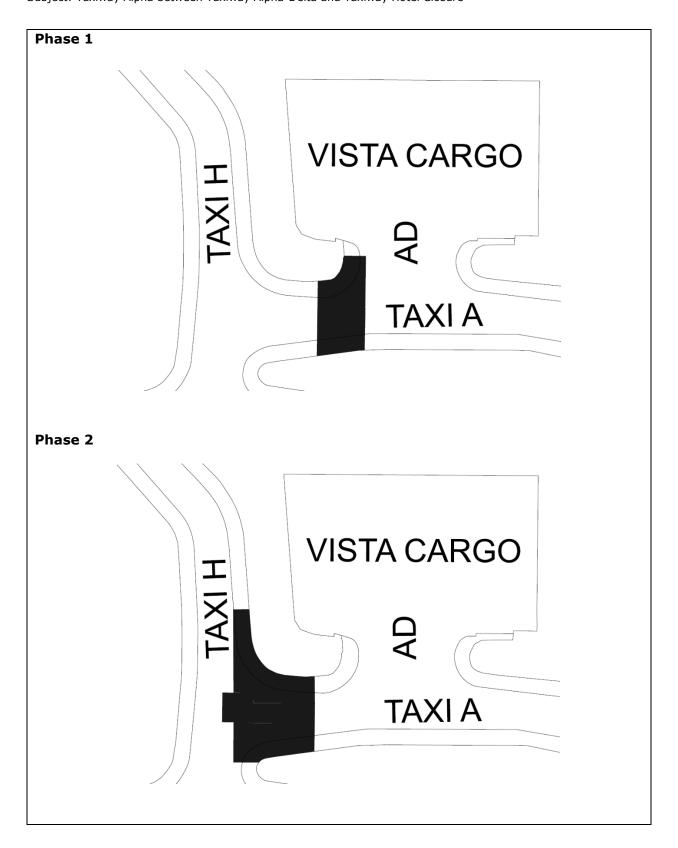

## Phase 1

- Taxiway Alpha will be closed between Taxiway Alpha-Delta and Taxiway Hotel
- During Phase 1 of the project, there will be a 1-hour prior permission required for aircraft Code D and larger requiring access to Taxiway Alpha-Delta

## Phase 2

• The second phase of work will require a portion of Taxiway Hotel to be closed between Taxiway Quebec and Taxiway Bravo along with Taxiway Alpha between Taxiway Alpha-Delta and Taxiway Hotel