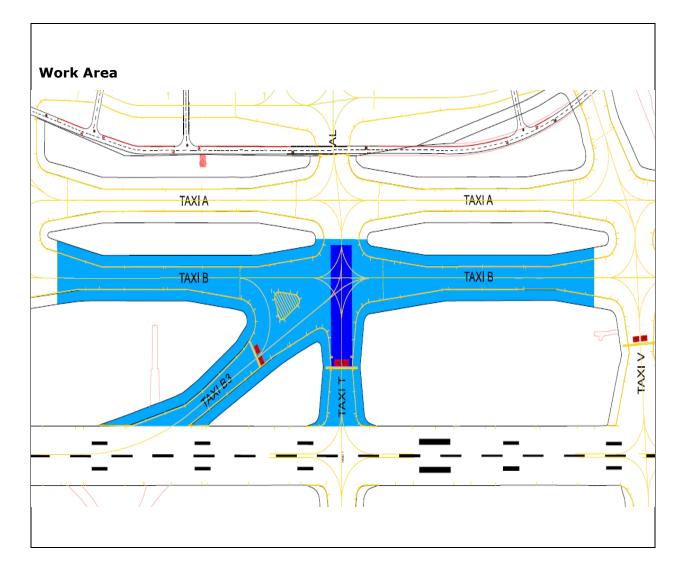

## Subject: Closure of Taxiway Tango between Runway 15L/33R and Taxiway Alpha

From: Airport Operations

Contact: Jeremy Schoular jeremy.schoular@gtaa.com, 416-770-1087

Date: 2021-08-06

Taxiway Tango between Runway 15L/33R and Taxiway Alpha will be temporarily closed for a period of seven (7) days commencing on August 9, 2021 @ 0630L, scheduled to be completed on August 17, 2021. This will involve inset light removal, asphalt mill and pave, paint marking removal, and reinstatement of each listed item.

To facilitate this work, the following closures/restrictions are required:

- RWY 15L/33R to be closed daily from 0630-1800
- TWY T closed between RWY 15L/33R and TWY A
- TWY B closed between TWY B1 and TWY V
- TWY B3 closed
- TWY AL closed
- TWY A between TWY AK and TWY AM restricted to aircraft Code D and smaller
- Flagging operations shall also be in effect across TWY E and RWY 15L/33R