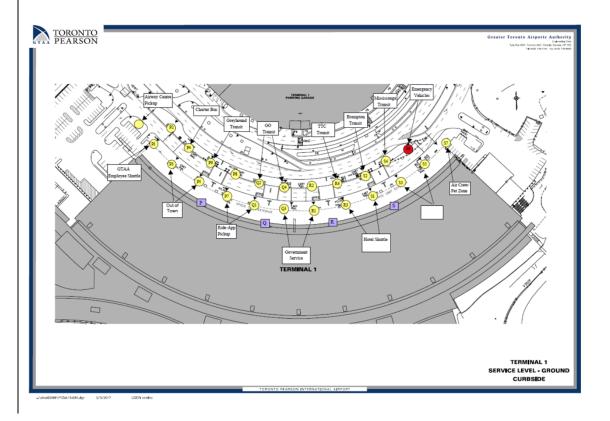

## 2021 Terminal 1, Ground Level Re-Allocation

From: Commercial and Business Partnerships - Sarah Steane @ 416.776.3948

Date: September 1, 2021

In order to ease the congestion and provide a safe environment for all users, effective September 1<sup>st</sup>, 2021, the Terminal 1, Ground Level, inner curb will undergo a re-allocation of some commercial vehicle services (see below).

| Commercial Vehicle Services: | Current Allocation: | Revised Allocation: |
|------------------------------|---------------------|---------------------|
| Out of Town Vans             | Door R              | Door P              |
| Hotel Shuttle                | Door S              | Door R              |