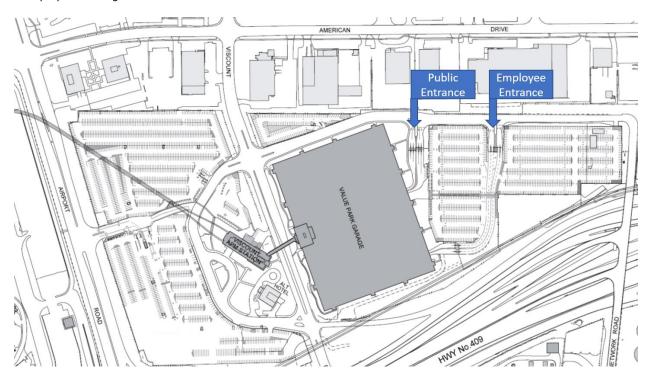

Refer to the map below denoting the employee entrance to the VPG.

Please contact the parking permit office for further information by email at <a href="mailto:parkingpermit@gtaa.com">parkingpermit@gtaa.com</a> or by phone at (416) 776-2820.