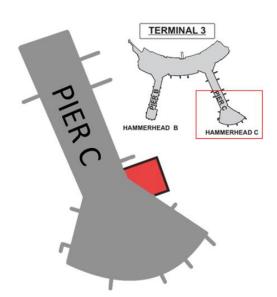

**Date:** 2023-06-01

As of April 1st, 2023 Hammerhead C, between gates C36 and C37A is now an active construction site. This area has been assumed by DBJV (PCL/Buemer)