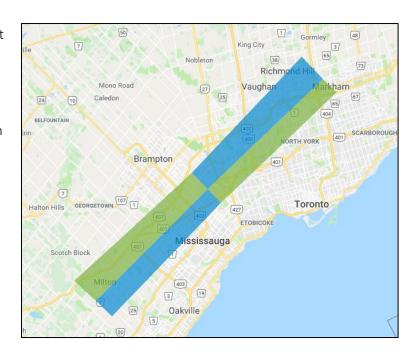

## Communities involved in the trial

Highlighted areas on the map are part of the trial. These areas are on the final approach or initial departure paths for the east/west runways.

- Group A communities are blue on the map and will have the same partial relief weekends.
- Group B communities are green on the map and will have the same partial relief weekends.
- During partial relief weekends, expect reduced airplane traffic.
- During non-relief weekends, expect the same amount of or slightly increased airplane traffic as you would normally experience.