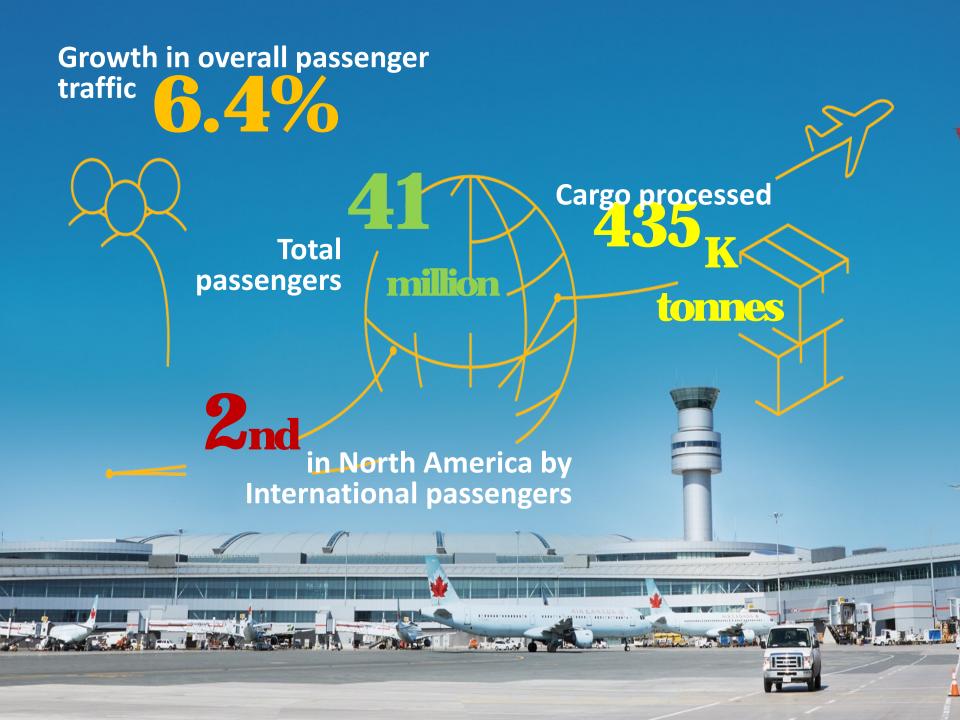

For You. The World.



Toronto Pearson
International Airport | Aéroport International



#### **Connected** to

## of the global economy

## destinations

HZ-AK26

-

#### SAUDIA السعودية

### **Toronto Pearson Passenger Traffic**

1985



Total - 15.7M

Connecting and O&D Not available



2016

2035





64% O&D

SOURCE: GTAA

### Strong growth is expected in the second half of 2016





# **Facilitation Challenges**

#### **Customs and Border Services Agency (CBSA)**



## Canada Border Services Agency (CBSA)

Arriving Passengers Outlook: Terminal 1 + Terminal 3

| 2015                  | 2016                                      | 2017                                                                                              | 2018