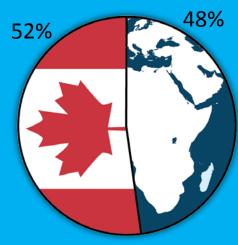

### **Toronto Pearson Passenger Traffic**

1985

Total - 15.7M

Connecting and O&D Not available

2016

2035

64% O&D

SOURCE: GTAA