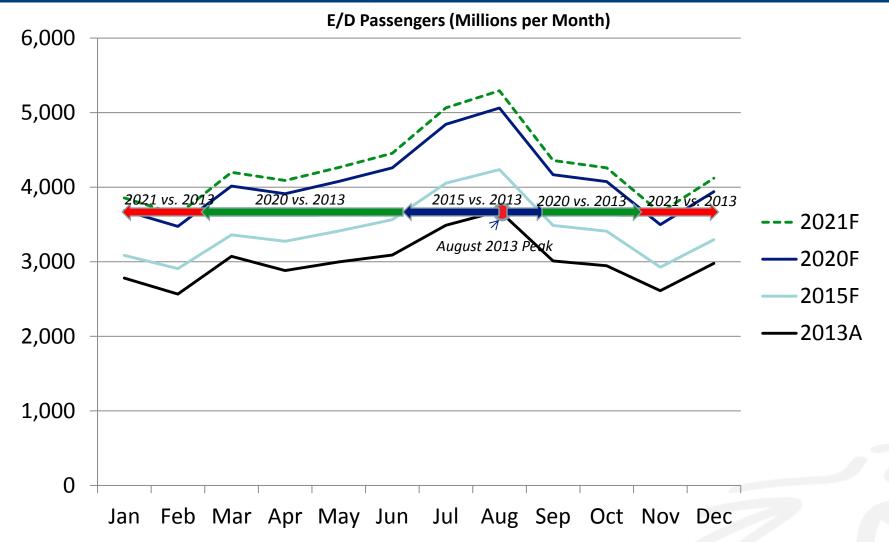

### **Departing Passengers** Medium-term Outlook: Terminal 1 + Terminal 3

| (thousands)   | 2015        | 2016          | 2017   | 2018   | 2019   | 2020   |                   |
|---------------|-------------|---------------|--------|--------|--------|--------|-------------------|
| Total         | 20,518      | 21,959        | 23,331 | 24,297 | 25,052 | 25,677 |                   |
| Growth        | 6.4%        | 7.0%          | 6.3%   | 4.1%   | 3.1%   | 2.5%   |                   |
| Domestic      | 7,930       | <b>8,24</b> 6 | 8,688  | 9,002  | 9,249  | 9,481  |                   |
| Growth        | 4.4%        | <i>4.0%</i>   | 5.4%   | 3.6%   | 2.7%   | 2.5%   |                   |
| Transborder   | 5,590       | 6,064         | 6,427  | 6,561  | 6,689  | 6,796  | U.S. Customs and  |
| Growth        | 6.1%        | <i>8.5%</i>   | 6.0%   | 2.1%   | 1.9%   | 1.6%   | Border Protection |
| International | 6,999       | 7,649         | 8,217  | 8,734  | 9,114  | 9,400  |                   |
| Growth        | <i>9.0%</i> | <i>9.3%</i>   | 7.4%   | 6.3%   | 4.3%   | 3.1%   |                   |

### **Departing Passengers** Medium-term Outlook: Terminal 1 + Terminal 3

| (thousands)   | 2015        | 2016   | 2017   | 2018         | 2019           | 2020   |             |
|---------------|-------------|--------|--------|--------------|----------------|--------|-------------|
| Total         | 20,518      | 21,959 | 23,331 | 24,297       | 25,052         | 25,677 | CATSACACSTA |
| Growth        | 6.4%        | 7.0%   | 6.3%   | 4.1%         | 3.1%           | 2.5%   |             |
| Domestic      | 7,930       | 8,246  | 8,688  | 9,002        | 9 <b>,2</b> 49 | 9,481  |             |
| Growth        | 4.4%        | 4.0%   | 5.4%   | 3.6%         | 2.7%           | 2.5%   |             |
| Transborder   | 5,590       | 6,064  | 6,427  | 6,561        | 6,689          | 6,796  |             |
| Growth        | 6.1%        | 8.5%   | 6.0%   | 2.1%         | 1.9%           | 1.6%   |             |
| International | 6,999       | 7,649  | 8,217  | <b>8,734</b> | 9,114          | 9,400  |             |
| Growth        | <i>9.0%</i> | 9.3%   | 7.4%   | 6.3%         | 4.3%           | 3.1%   |             |