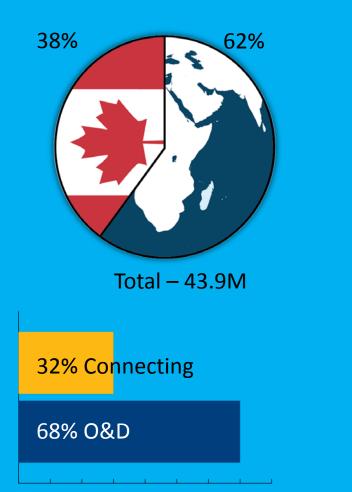

### **Toronto Pearson Passenger Traffic**

1985

Total - 15.7M

Connecting and O&D Not available

2016

2035

64% O&D

SOURCE: GTAA

### **CBSA**

Background:

- Volume of passengers continues to increase
- 62% of total passenger traffic is international, increasing demand for CBSA processing

Challenge:

- CBSA not resourced to handle forecasted passenger loads
- Investments in new staff, technology and processes improvements are required to keep ahead of the curve