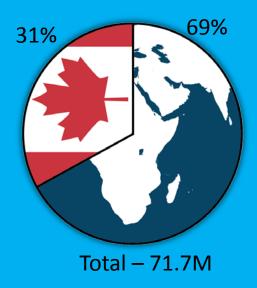

### **Toronto Pearson Passenger Traffic**

1985

Total - 15.7M

Connecting and O&D Not available

2016

2035

64% O&D

SOURCE: GTAA