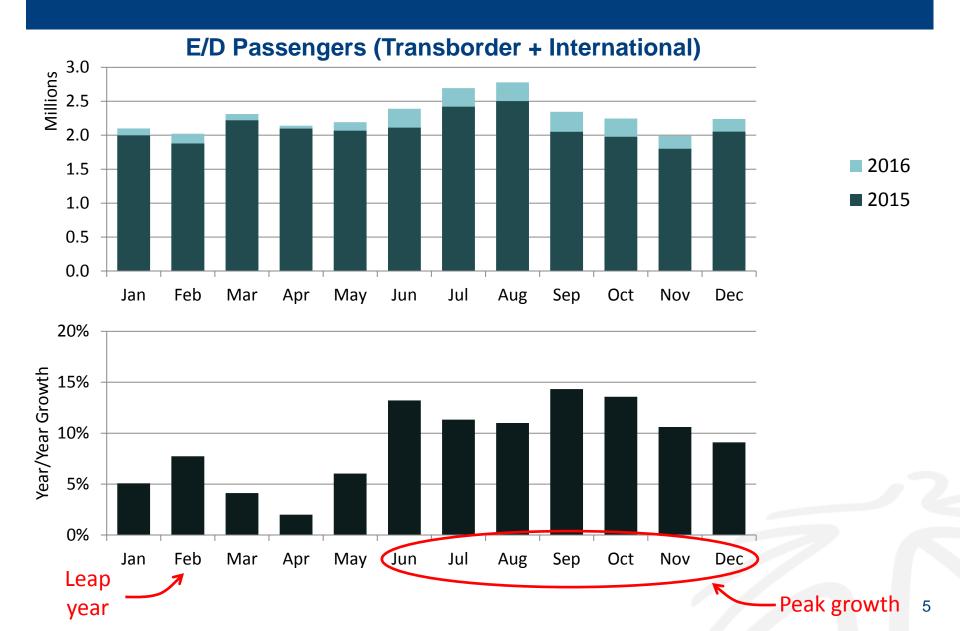

For You. The World.



Toronto Pearson
International Airport | Aéroport International



#### **Connected** to

## of the global economy

## destinations

HZ-AK26

-

#### SAUDIA السعودية

### **Toronto Pearson Passenger Traffic**

1985



Total - 15.7M

Connecting and O&D Not available



2016

2035





64% O&D

SOURCE: GTAA

### Strong growth is expected in the second half of 2016





# **Facilitation Challenges**

#### **Customs and Border Services Agency (CBSA)**



## Canada Border Services Agency (CBSA)

Arriving Passengers Outlook: Terminal 1 + Terminal 3

| 2015                  | 2016                                      | 2017                                                                                              | 2018                                                                                                                                                            | 2019                                                                                                                                                                                                                                                  | 2020