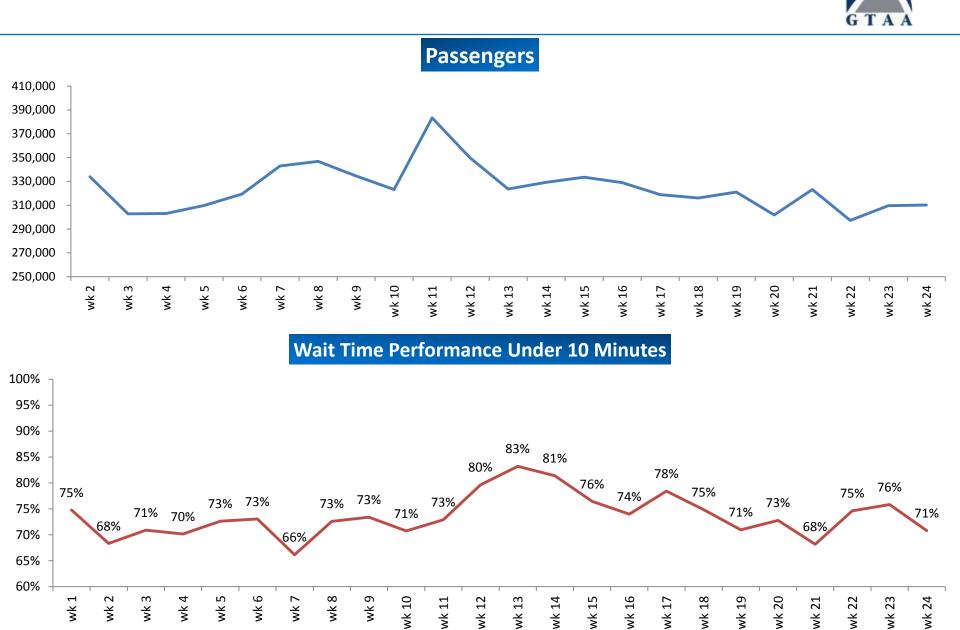

#### CATSA - 2016 Summary Period between (Jan 1 – Jun 11)

## CATSA

#### **Background:**

- Passenger traffic (+), funds directed to frontline security (-)
- Mandate of CATSA has expanded to include non-passenger screening, hold bag screening and One-Stop Security

#### **Challenge:**

- CATSA needs federally mandated service level standard and a predictable source of funding to implement
- Industry consensus: 95% passengers screened in 10 minutes or less
- Airports should have ability to pay for a higher level of service