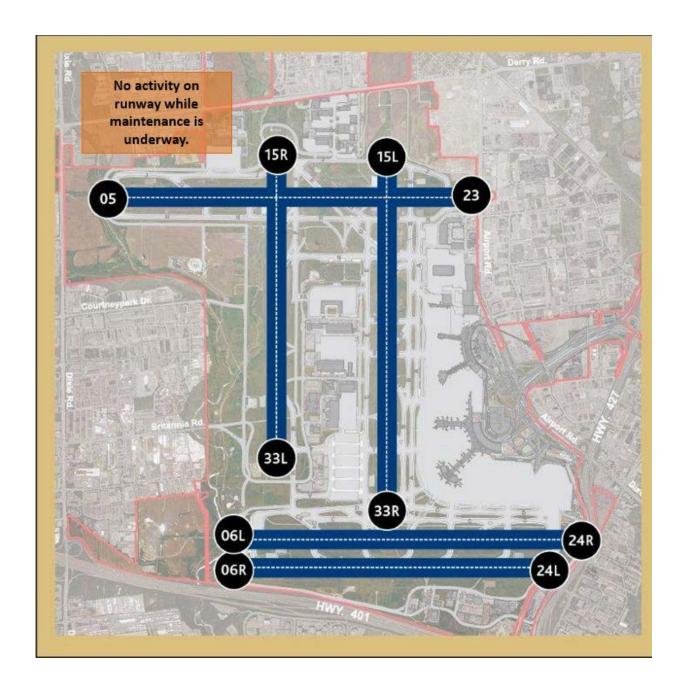

As part of the Runway 06L/24R Rehabilitation project, increased use of the north/south runways, 15L/33R and 15R/33L, is expected over the next several days (May 30 – June 10) due to a further reduction of access to Runway 06R/24L.

## **RUNWAYS IMPACTED**

| Time period                  | Runway                                                                  | Type of work     |
|------------------------------|-------------------------------------------------------------------------|------------------|
| May 25 to May 28 0400-0700   | 15L/33R                                                                 | Runway work      |
| May 29 0400-0700 & 1000-1100 | Runway 15L/33R is part of our preferential runway system                |                  |
| May 29 0030-0400             | 05/23 Runway 05/23 is part of our preferential runway system            | Lawn maintenance |
| May 30 to May 31 0030-0600   | 15R/33L  Runway 15R/33L is part of our preferential runway system       | Electrical work  |
| May 30 1000-1100             | 06R/24L                                                                 | Light install    |
| May 30 0630 to June 7 1830   | 06R/24L  Departures not available on 06R  Arrivals not available on 24L | Runway work      |