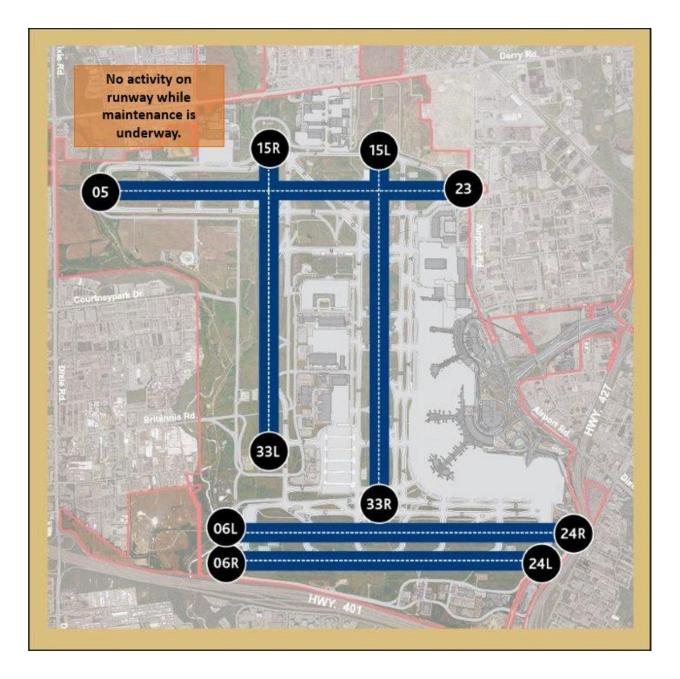

## **RUNWAYS IMPACTED**

| Time period                                                        | Runway  | Type of work                                           |
|--------------------------------------------------------------------|---------|--------------------------------------------------------|
| August 7, 2019 from 12:30 am to 6:00<br>am                         | 15R/33L | Runway lighting tests and preventative electrical work |
| August 7 to 9, 2019 from 10:30 am to<br>2:00 pm                    | 05/23   | Runway surface inspection                              |
| August 8, 2019 from 12:30 am to 6:00<br>am and 10:30 am to 2:00 pm | 15R/33L | Runway lighting tests and preventative electrical work |

Our <u>preferential runway system</u> is in effect during the nighttime hours of midnight to 06:30. Maintenance on those runways could mean increased use of other runways while work is underway.

| August 12 and 13, 2019 from 12:30<br>am to 6:00 am | 05/23<br>Runway 05/23 is part<br>of our <u>preferential</u><br><u>runway system</u>        | Runway lighting tests and preventative electrical work |
|----------------------------------------------------|--------------------------------------------------------------------------------------------|--------------------------------------------------------|
| August 14, 2019 2019 from 12:30 am<br>to 6:00 am   | 06L/24R<br>Runway 06L/24R is<br>part of our<br><u>preferential runway</u><br><u>system</u> | Runway lighting tests and preventative electrical work |