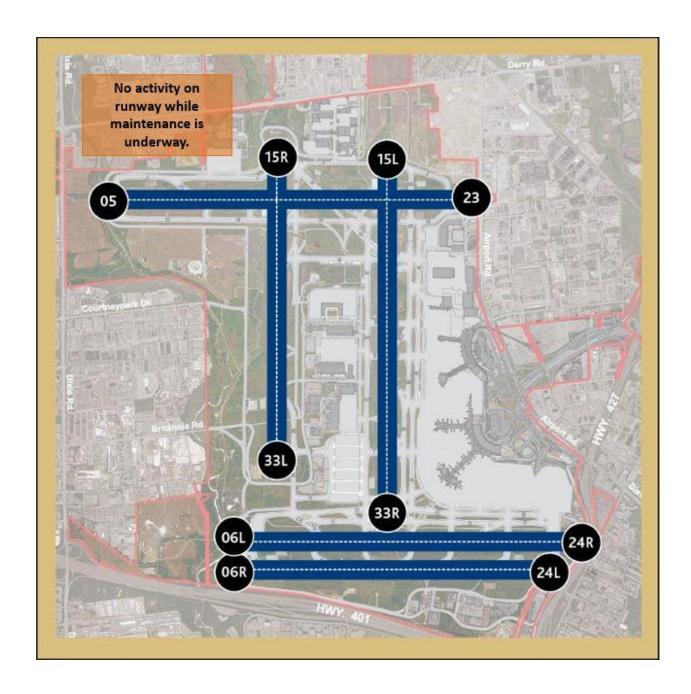

## **RUNWAYS IMPACTED**

| Time period                                                                                                                                                | Runway                                                            | Type of work                                                                         |
|------------------------------------------------------------------------------------------------------------------------------------------------------------|-------------------------------------------------------------------|--------------------------------------------------------------------------------------|
| December 11 and 12, 2019 from 12:01 am to 6:00 am                                                                                                          | 05/23 Runway 05/23 is part of our preferential runway system      | Runway lighting tests and electrical work                                            |
| December 12 and 13, 2019 from 12:30 am to 6:00 am                                                                                                          | 06R/24L                                                           | Runway closed due to work on Taxiways Y and W                                        |
| December 13, 2019 from 10:30 am to 2:00 pm  December 16, 2019 from 12:30 am to 6:00 am  December 17, 2019 from 12:30 am to 6:00 am and 10:30 am to 2:00 pm | 06L/24R  Runway 06L/24R is part of our preferential runway system | Runway lighting tests and electrical work  Runway lighting tests and electrical work |