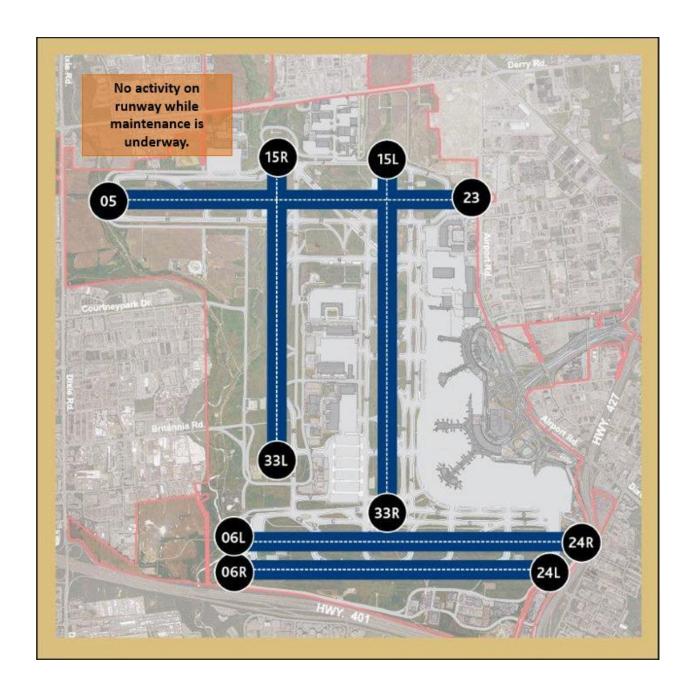

## **RUNWAYS IMPACTED**

| Time period                                                                                                  | Runway                                                            | Type of work                              |
|--------------------------------------------------------------------------------------------------------------|-------------------------------------------------------------------|-------------------------------------------|
| January 22, 2020 from 12:30 am to 6:00 am  January 23, 2020 from 12:30 am to 6:00 am and 10:30 am to 2:00 pm | 06R/24L                                                           | Runway lighting tests and electrical work |
| January 27, 2020 from 12:30 am to 6:00 am  January 28, 2020 from 12:30 am to 6:00 am and 10:30 am to 2:00 pm | 15L/33R  Runway 15L/33R is part of our preferential runway system | Runway lighting tests and electrical work |
| January 29, 2020 from 12:30 am to 6:00 am                                                                    | 15R/33L                                                           | Runway lighting tests and electrical work |