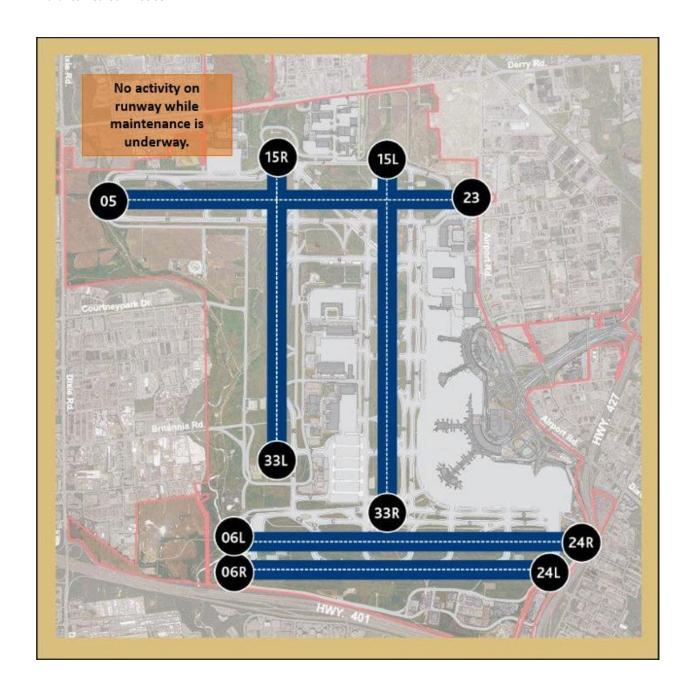

## **RUNWAYS IMPACTED**

| Time period                                                                                                                                               | Runway                                                            | Type of work                                                                                                        |
|-----------------------------------------------------------------------------------------------------------------------------------------------------------|-------------------------------------------------------------------|---------------------------------------------------------------------------------------------------------------------|
| February 19 to 21, 2020 from 11:30 pm to 6:30 am nightly                                                                                                  | 05/23  Runway 05/23 is part of our preferential runway system     | Runway lighting tests and electrical work  Runway surface inspection and survey                                     |
| February 19, 2020 from 9:00 am to 5:00 pm                                                                                                                 | 15R/33L                                                           | Work on instrument landing system                                                                                   |
| February 20 to 23, 2020 from 10:30 am to 2 pm daily  February 21 to 23, 2020 from 10:00 pm to 6:00 am nightly  February 24, 2020 from 12:30 am to 6:00 am | 06L/24R  Runway 06L/24R is part of our preferential runway system | Runway surface inspection and survey Runway surface inspection and survey Runway lighting tests and electrical work |

Our <u>preferential runway system</u> is in effect during the nighttime hours of midnight to 06:30. Maintenance on those runways could mean increased use of other runways while work is underway.

| February 25, 2020 from 12:30 am to |         | Runway lighting tests and electrical |
|------------------------------------|---------|--------------------------------------|
| 6:00 am and 10:30 am to 2:00 pm    |         | work                                 |
|                                    |         |                                      |
|                                    |         |                                      |
|                                    |         |                                      |
| February 26, 2020 from 12:30 am to | 06R/24L | Runway lighting tests and electrical |
| 6:00 am                            |         | work                                 |
|                                    |         |                                      |
|                                    |         |                                      |
|                                    |         |                                      |