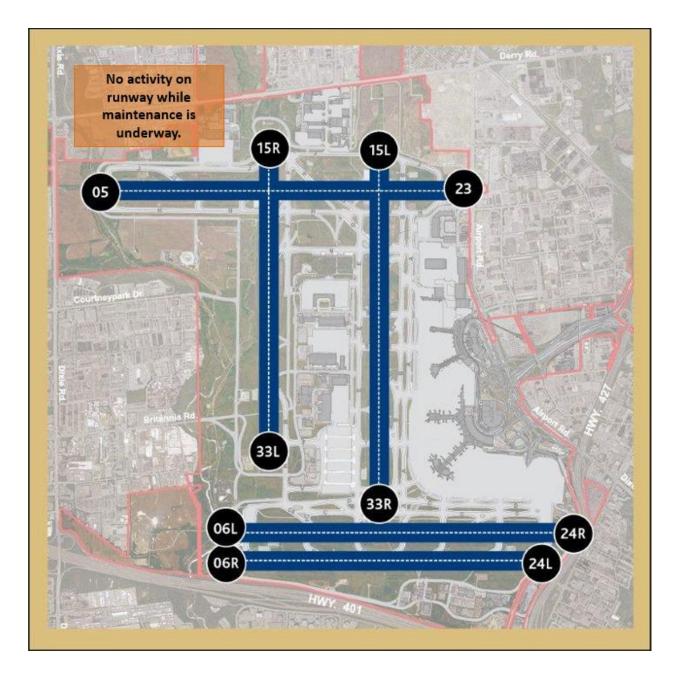

## **RUNWAYS IMPACTED**

| Time period                                                                      | Runway               | Type of work                         |
|----------------------------------------------------------------------------------|----------------------|--------------------------------------|
| April 8, 2020 from 10:00 pm to 6:00<br>am<br>April 9, 2020 from 9:00 am to 12:00 | 15R/33L              | Electrical work                      |
| pm                                                                               |                      |                                      |
| April 12 and 13, 2020 from 10:00 pm                                              | 05/23                | Runway lighting tests and electrical |
| to 6:00 am                                                                       | Runway 05/23 is part | work                                 |
|                                                                                  | of our preferential  |                                      |
|                                                                                  | <u>runway system</u> |                                      |
| April 14, 2020 from 10:00 pm to 11:59                                            | 06L/24R              | Runway lighting tests                |
| pm                                                                               | Runway 06L/24R is    |                                      |
|                                                                                  | part of our          |                                      |
|                                                                                  | preferential runway  |                                      |
|                                                                                  | <u>system</u>        |                                      |