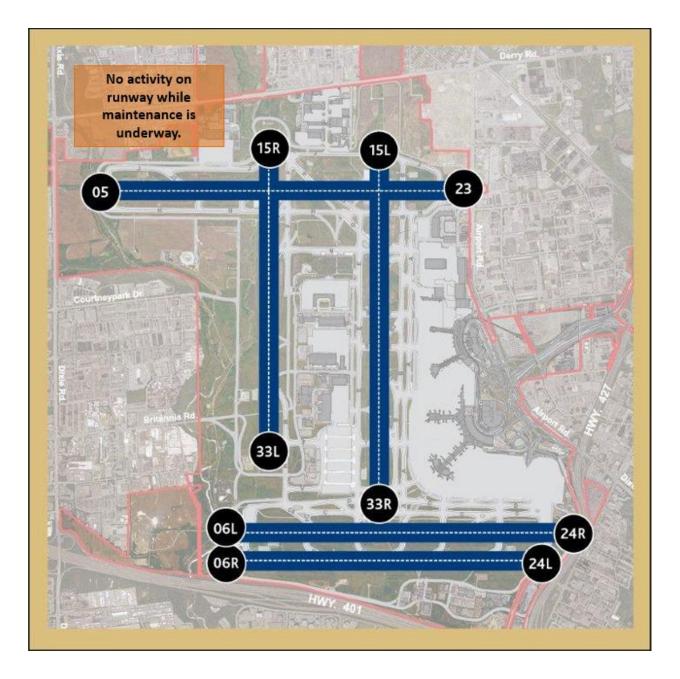

## **RUNWAYS IMPACTED**

| Time period                          | Runway               | Type of work    |
|--------------------------------------|----------------------|-----------------|
|                                      |                      |                 |
| July 7 to 9, 2020 from 10:00 pm to   | 15R/33L              | Electrical work |
| 6:00 am nightly                      |                      | Line painting   |
| July 9, 2020 from 9:30 am to 3:00 pm |                      |                 |
|                                      |                      |                 |
| July 12 to 14, 2020 from 10:00 pm to | 06L/24R              | Electrical work |
| 6:00 am nightly                      | Runway 06L/24R is    | Line painting   |
| July 13, 2020 from 9:30 am to 3:00   | part of our          |                 |
| pm                                   | preferential runway  |                 |
|                                      | <u>system</u>        |                 |
| July 14 to 16, 2020 from 10:00 pm to | 05/23                | Electrical work |
| 6:00 am nightly                      | Runway 05/23 is part | Line painting   |
| July 16, 2020 from 9:30 am to 3:00   | of our preferential  |                 |
| pm                                   | runway system        |                 |

| July 14 to 16, 2020 from 8:00 am to | 06R/24L | Crack sealing |
|-------------------------------------|---------|---------------|
| 4:00 pm daily                       |         |               |
|                                     |         |               |
|                                     |         |               |
|                                     |         |               |