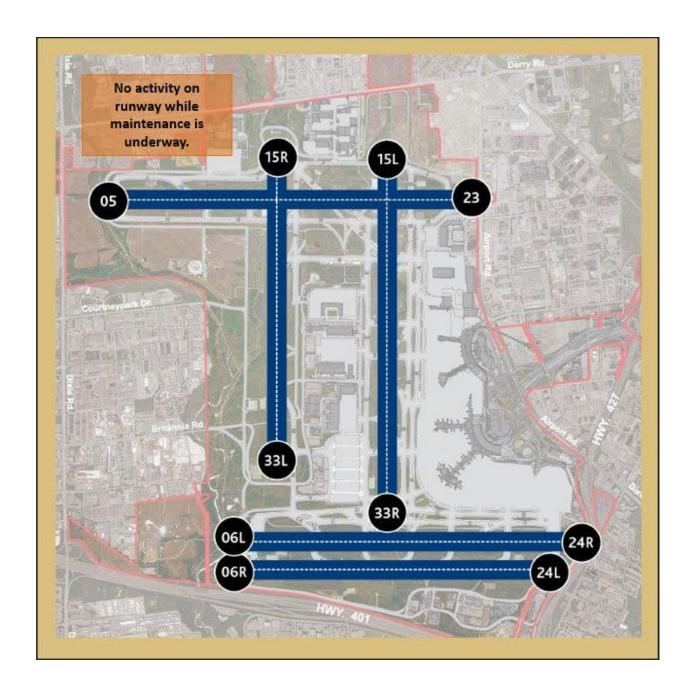

## **RUNWAYS IMPACTED**

| Time period                                                                                                                                                    | Runway  | Type of work                                                  |
|----------------------------------------------------------------------------------------------------------------------------------------------------------------|---------|---------------------------------------------------------------|
| Until November 13, 2020  Closed nightly between 10:00 pm and 6:00 am nightly  Downgraded to visual approaches only (no ILS) between 6:00 am and 10:00 pm daily | 06L/24R | Closed or restricted due to work ongoing on Taxiway D4 and D5 |
| October 6 to 31, 2020 from 10:00 pm to 6:00 am nightly                                                                                                         | 06R/24L | Closed due to work ongoing on Taxiway Y                       |

| October 27 to 29, 2020 from 10:00 pm to 6:00 am nightly | 15R/33L                                                          | Electrical work and routine maintenance |
|---------------------------------------------------------|------------------------------------------------------------------|-----------------------------------------|
| October 29, 2020 from 9:30 am to 3:00 pm                |                                                                  |                                         |
| November 2 to 8, 2020 from 10:00 pm to 11:00 am nightly | 15L/33R Runway 15L/33R is part of our preferential runway system | Retexturing of pavement                 |