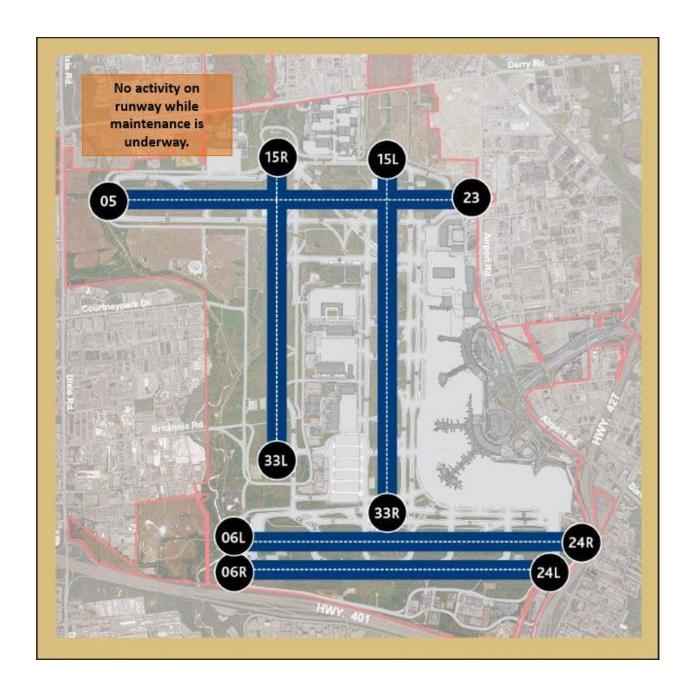

## **RUNWAYS IMPACTED**

Runway 06R/24L will remain temporarily closed for the winter of 2020/2021. The exact re-opening dates will be confirmed in 2021.

| Time period                           | Runway              | Type of work                       |
|---------------------------------------|---------------------|------------------------------------|
|                                       |                     |                                    |
| January 6 to 7, 2021 from 10:00 pm to | 15L/33R             | Routine maintenance and electrical |
| 6:00 am nightly                       | Runway 15L/33R is   | work                               |
| January 7, 2021 from 9:30 am to 2:00  | part of our         |                                    |
| pm                                    | preferential runway |                                    |
|                                       | <u>system</u>       |                                    |
| January 11 to 12, 2021 from 10:00 pm  | 06L/24R             | Routine maintenance and electrical |
| to 6:00 am nightly                    |                     | work                               |
| January 12, 2021 from 9:30 am to      |                     |                                    |
| 2:00 pm                               |                     |                                    |