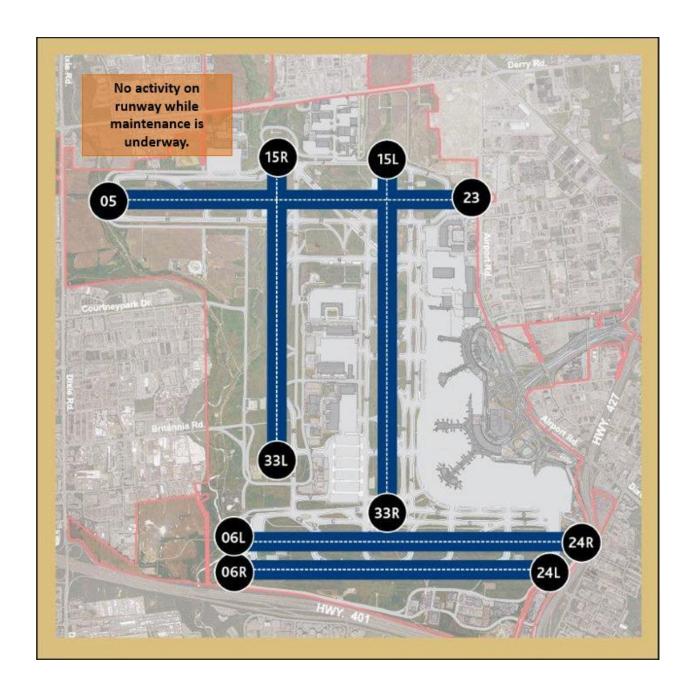

## **RUNWAYS IMPACTED**

Runway 06R/24L will remain temporarily closed for the winter of 2020/2021. The exact re-opening dates will be confirmed in 2021.

| Time period                              | Runway                                      | Type of work                       |
|------------------------------------------|---------------------------------------------|------------------------------------|
| January 12 to 14, 2021 from 10:00 pm     | 05/23                                       | Routine maintenance and electrical |
| to 6:00 am nightly                       | Runway 05/23 is part                        | work                               |
| January 14, 2021 from 9:30 am to 2:00 pm | of our <u>preferential</u><br>runway system |                                    |
| January 17 to 19, 2021 from 10:00 pm     | 15R/33L                                     | Routine maintenance and electrical |
| to 6:00 am nightly                       | 1311/332                                    | work                               |
| January 19, 2021 from 9:30 am to         |                                             |                                    |
| 2:00 pm                                  |                                             |                                    |

| January 19 to 21, 2021 from 10:00 pm | 15L/33R             | Routine maintenance and electrical |
|--------------------------------------|---------------------|------------------------------------|
| to 6:00 am nightly                   | Runway 15L/33R is   | work                               |
| January 21, 2021 from 9:30 am to     | part of our         |                                    |
| 2:00 pm                              | preferential runway |                                    |
|                                      | <u>system</u>       |                                    |
|                                      |                     |                                    |