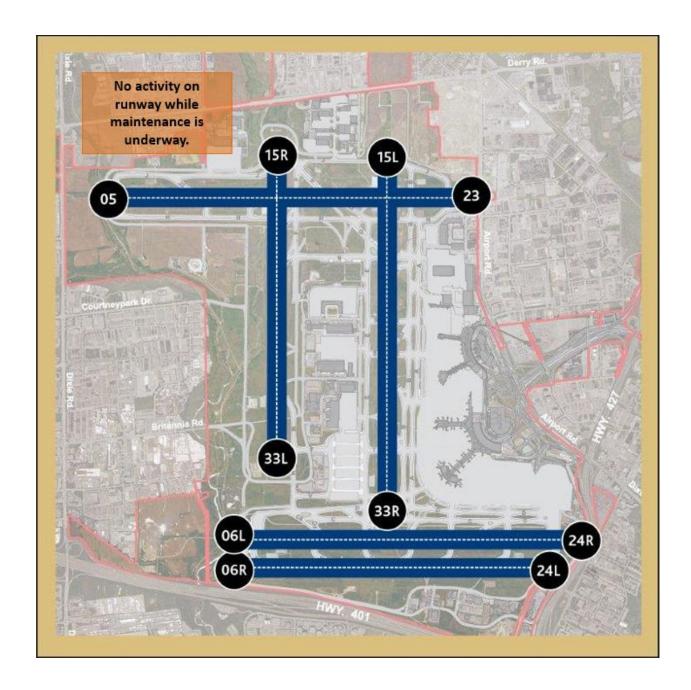

## **RUNWAYS IMPACTED**

Runway 06R/24L will remain temporarily closed for the winter of 2020/2021. The exact re-opening dates will be confirmed in 2021.

| Time period                          | Runway                     | Type of work                       |
|--------------------------------------|----------------------------|------------------------------------|
|                                      |                            |                                    |
| January 26 to 28, 2021 from 10:00 pm | 05/23                      | Routine maintenance and electrical |
| to 6:00 am nightly                   | Runway 05/23 is part       | work                               |
| January 28, 2021 from 9:30 am to     | of our <u>preferential</u> |                                    |
| 2:00 pm                              | runway system              |                                    |
| January 31 to February 2, 2021 from  | 15R/33L                    | Routine maintenance and electrical |
| 10:00 pm to 6:00 am nightly          |                            | work                               |
| February 2, 2021 from 9:30 am to     |                            |                                    |
| 2:00 pm                              |                            |                                    |

| February 2 to 4, 2021 from 10:00 pm | 15L/33R             | Routine maintenance and electrical |
|-------------------------------------|---------------------|------------------------------------|
| to 6:00 am nightly                  | Runway 15L/33R is   | work                               |
| February 4, 2021 from 9:30 am to    | part of our         |                                    |
| 2:00 pm                             | preferential runway |                                    |
|                                     | <u>system</u>       |                                    |
|                                     |                     |                                    |