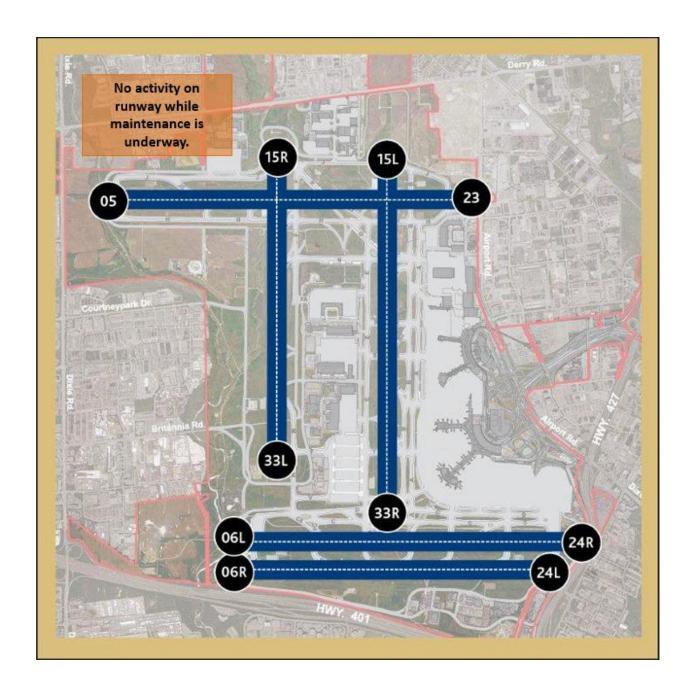

## **RUNWAYS IMPACTED**

Runway 06R/24L will remain temporarily closed for the winter of 2020/2021. The exact re-opening dates will be confirmed in 2021.

| Time period                          | Runway                     | Type of work                       |
|--------------------------------------|----------------------------|------------------------------------|
|                                      |                            |                                    |
| February 9 to 11, 2021 from 10:00 pm | 05/23                      | Routine maintenance and electrical |
| to 6:00 am nightly                   | Runway 05/23 is part       | work                               |
| February 11, 2021 from 9:30 am to    | of our <u>preferential</u> |                                    |
| 2:00 pm                              | runway system              |                                    |
| February 14 to 16, 2021 from 10:00   | 15R/33L                    | Routine maintenance and electrical |
| pm to 6:00 am nightly                |                            | work                               |
| February 16, 2021 from 9:30 am to    |                            |                                    |
| 2:00 pm                              |                            |                                    |

| February 16 to 18, 2021 from 10:00 | 15L/33R             | Routine maintenance and electrical |
|------------------------------------|---------------------|------------------------------------|
| pm to 6:00 am nightly              | Runway 15L/33R is   | work                               |
| February 18, 2021 from 9:30 am to  | part of our         |                                    |
| 2:00 pm                            | preferential runway |                                    |
|                                    | <u>system</u>       |                                    |
|                                    |                     |                                    |