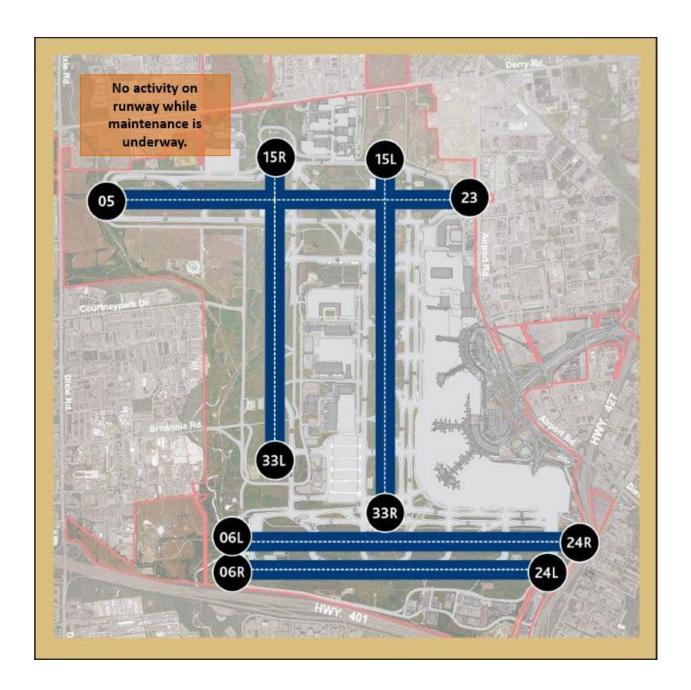

## **RUNWAYS IMPACTED**

Runway 06R/24L will remain temporarily closed for the winter of 2020/2021. Re-opening works are set to start in early April 2021.

| Time period                          | Runway                     | Type of work                       |
|--------------------------------------|----------------------------|------------------------------------|
|                                      |                            |                                    |
| March 9 to 11, 2021 from 10:00 pm to | 05/23                      | Routine maintenance and electrical |
| 6:00 am nightly                      | Runway 05/23 is part       | work                               |
| March 11, 2021 from 9:30 am to 2:00  | of our <u>preferential</u> |                                    |
| pm                                   | runway system              |                                    |
| March 14 to 16, 2021 from 10:00 pm   | 15R/33L                    | Routine maintenance and electrical |
| to 6:00 am nightly                   |                            | work                               |
| March 16, 2021 from 9:30 am to 2:00  |                            |                                    |
| pm                                   |                            |                                    |

| March 16 to 18, 2021 from 10:00 pm  | 15L/33R             | Routine maintenance and electrical |
|-------------------------------------|---------------------|------------------------------------|
| to 6:00 am nightly                  | Runway 15L/33R is   | work                               |
| March 18, 2021 from 9:30 am to 2:00 | part of our         |                                    |
| pm                                  | preferential runway |                                    |
|                                     | <u>system</u>       |                                    |
|                                     |                     |                                    |