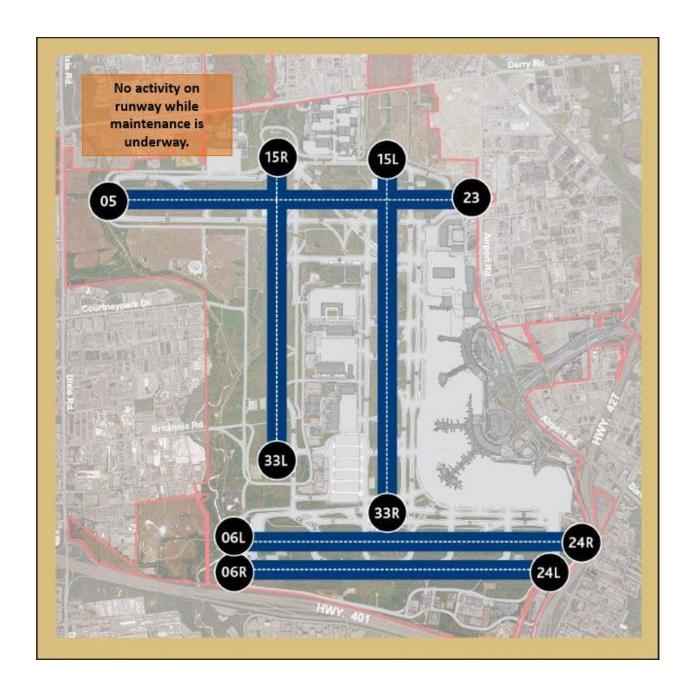

## **RUNWAYS IMPACTED**

Runway 06R/24L will remain temporarily closed for the winter of 2020/2021. Re-opening works are set to start in early April 2021.

| Time period                         | Runway                     | Type of work                       |
|-------------------------------------|----------------------------|------------------------------------|
|                                     |                            |                                    |
| March 23 to 25, 2021 from 10:00 pm  | 05/23                      | Routine maintenance and electrical |
| to 6:00 am nightly                  | Runway 05/23 is part       | work                               |
| March 25, 2021 from 9:30 am to 2:00 | of our <u>preferential</u> |                                    |
| pm                                  | runway system              |                                    |
| March 28 to 30, 2021 from 10:00 pm  | 15R/33L                    | Routine maintenance and electrical |
| to 6:00 am nightly                  |                            | work                               |
| March 30, 2021 from 9:30 am to 2:00 |                            |                                    |
| pm                                  |                            |                                    |

| March 30 to April 1, 2021 from 10:00  | 15L/33R             | Routine maintenance and electrical |
|---------------------------------------|---------------------|------------------------------------|
| pm to 6:00 am nightly                 | Runway 15L/33R is   | work                               |
| April 1, 2021 from 9:30 am to 2:00 pm | part of our         |                                    |
|                                       | preferential runway |                                    |
|                                       | system              |                                    |
|                                       |                     |                                    |