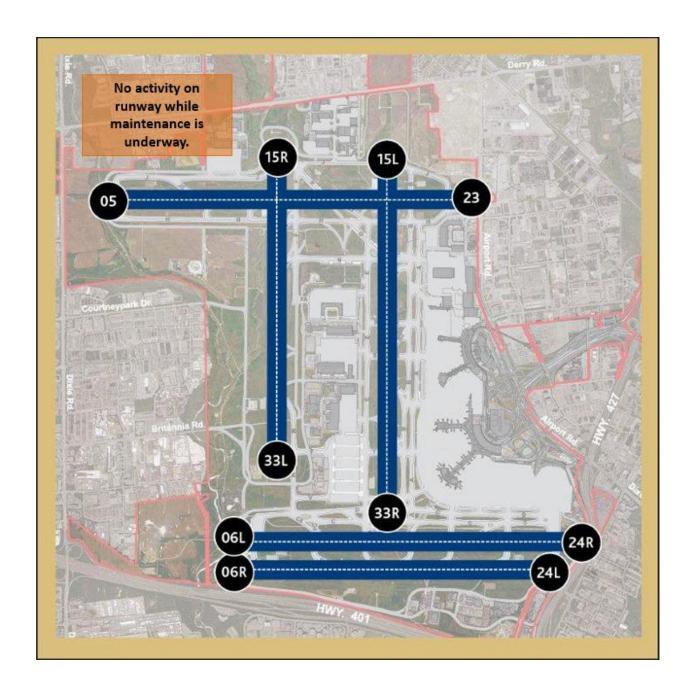

## **RUNWAYS IMPACTED**

Runway 06R/24L will remain temporarily closed for the winter of 2020/2021. Re-opening works are set to start in early April 2021.

| Time period                           | Runway                     | Type of work                       |
|---------------------------------------|----------------------------|------------------------------------|
|                                       |                            |                                    |
| April 6 to 8, 2021 from 10:00 pm to   | 05/23                      | Routine maintenance and electrical |
| 6:00 am nightly                       | Runway 05/23 is part       | work                               |
| April 8, 2021 from 9:30 am to 2:00 pm | of our <u>preferential</u> |                                    |
|                                       | runway system              |                                    |
| April 11 to 13, 2021 from 10:00 pm to | 15R/33L                    | Routine maintenance and electrical |
| 6:00 am nightly                       |                            | work                               |
| April 13, 2021 from 9:30 am to 2:00   |                            |                                    |
| pm                                    |                            |                                    |

| April 13 to 15, 2021 from 10:00 pm to | 15L/33R             | Routine maintenance and electrical |
|---------------------------------------|---------------------|------------------------------------|
| 6:00 am nightly                       | Runway 15L/33R is   | work                               |
| April 15, 2021 from 9:30 am to 2:00   | part of our         |                                    |
| pm                                    | preferential runway |                                    |
|                                       | <u>system</u>       |                                    |