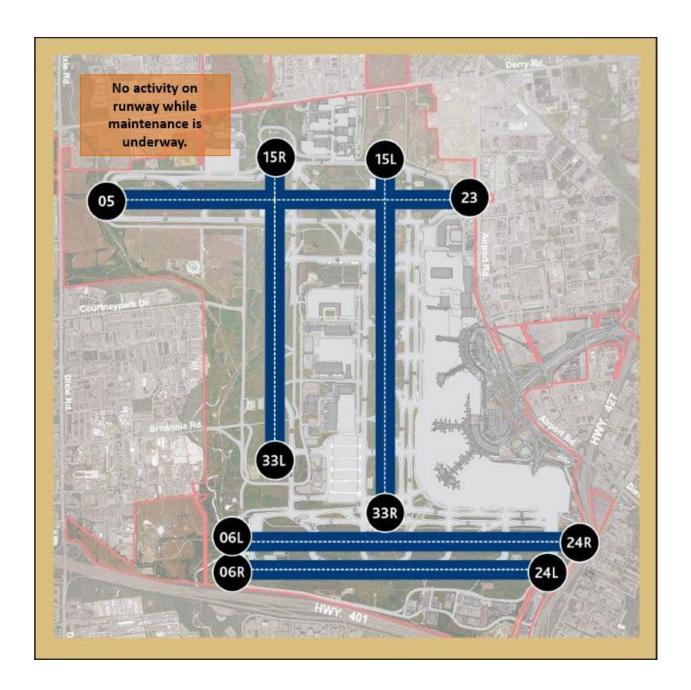

## **RUNWAYS IMPACTED**

| Time period                                                                                                                    | Runway  | Type of work                                                                      |
|--------------------------------------------------------------------------------------------------------------------------------|---------|-----------------------------------------------------------------------------------|
|                                                                                                                                |         |                                                                                   |
| June 1 and 2, 2021 from 8:00 am to 4:00 pm daily                                                                               | 06L/24R | Work at the Central deicing facility                                              |
| June 4, 2021 from 8:30 am to 5:00 pm  June 6 to 8, 2021 from 10:00 pm to 6:00 am nightly  June 8, 2021 from 9:30 am to 2:00 pm | 15R/33L | Routine maintenance and electrical work, electrical work, and geotechnical survey |

| June 8 to 10, 2021 from 10:00 pm to | 15L/33R                                                  | Electrical work and routine |
|-------------------------------------|----------------------------------------------------------|-----------------------------|
| 6:00 am nightly                     | Runway 15L/33R is part of our preferential runway system | maintenance                 |
|                                     |                                                          |                             |