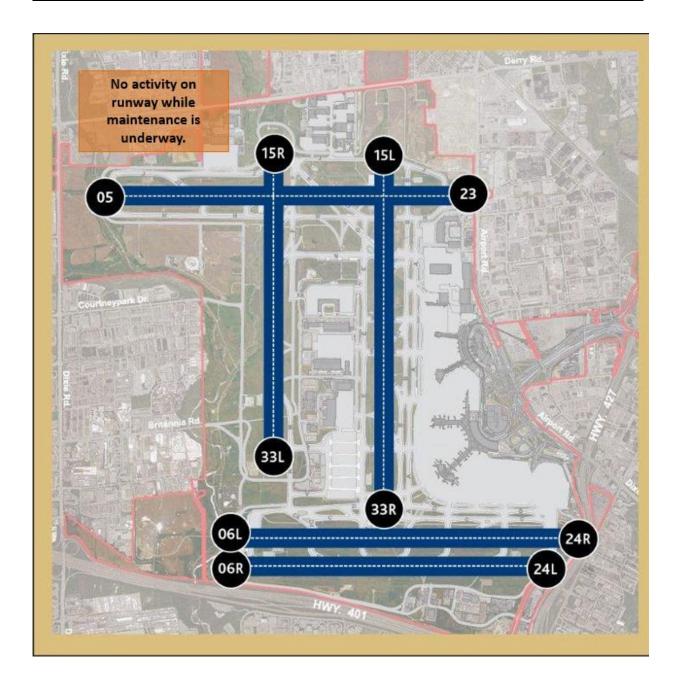

## **RUNWAYS IMPACTED**

| Time period                                               | Runway  | Type of work                                            |
|-----------------------------------------------------------|---------|---------------------------------------------------------|
| July 11 to 16, 2021 from 8:00 pm to 6:00 pm               | 06L/24R | Closed due to capital work ongoing on Taxiway D         |
| July 18, 2021 from 9:00 am to 5:00 pm                     |         | Closed due to proximity to work on Taxiway D3           |
| July 16 to 18, 2021 from 9:00 pm to 6:00 am               | 06R/24L | Closed due to crane operating off site airport property |
| July 18, 2021 from 9:00 am to 5:00 pm                     |         | Closed due to proximity to work on Taxiway D3           |
| July 20 to August 1, 2021 from 9:00 pm to 6:00 am nightly |         | Closed due to crane operating off site airport property |
| July 18 to 20, 2021 from 10:00 pm to 6:00 am              | 15R/33L | Routine maintenance and electrical work                 |
| July 20, 2021 from 9:30 am to 2:00 pm                     |         |                                                         |

| July 20 to 22, 2021 from 10:00 pm to | 15L/33R | Routine maintenance and electrical |
|--------------------------------------|---------|------------------------------------|
| 6:00 am                              |         | work                               |
|                                      |         |                                    |
|                                      |         |                                    |
|                                      |         |                                    |