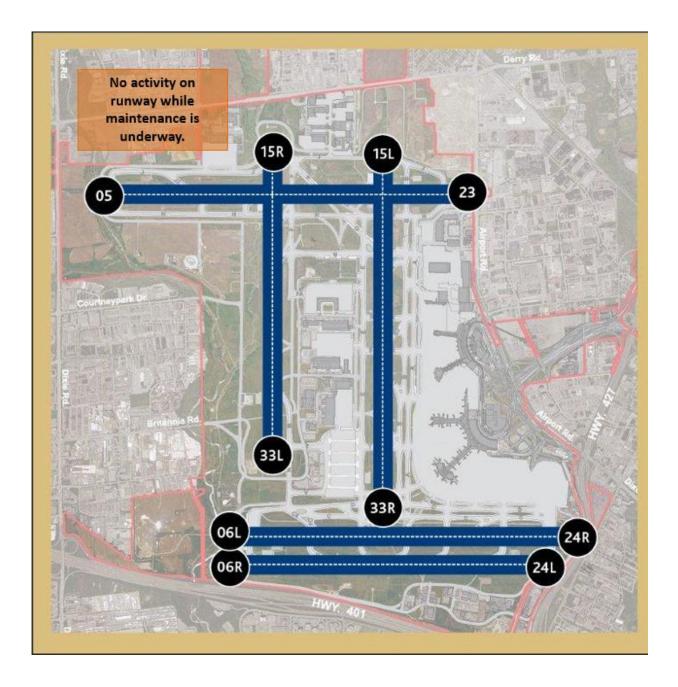

## **RUNWAYS IMPACTED**

| Time period                                               | Runway                                                         | Type of work                |
|-----------------------------------------------------------|----------------------------------------------------------------|-----------------------------|
|                                                           |                                                                |                             |
| November 14 to 16, 2021 from 11:00 pm to 10:00 am         | 06R/24L                                                        | Routine maintenance         |
| November 14 to 20, 2021 from 10:30 pm to 7:00 am          | 05/23                                                          | Asphalt work                |
| November 22, 2021 from 9:00 am to 3:00 pm                 | Runways 05/23 is part of our <u>preferential</u> runway system | Land surveying              |
| November 17 and 18, 2021 from                             | 15L/33R                                                        | Electrical work and routine |
| 10:00 am to 5:00 pm                                       | Runway 15L/33R is                                              | maintenance                 |
| November 17 to 20, 2021 from 2:00                         | part of our                                                    | Asphalt work                |
| am to 6:00 am  November 22, 2021 from 12:30 pm to 3:00 pm | <u>preferential runway</u><br><u>system</u>                    | Land surveying              |

| November 16 to 20, 2021 from 10:30 | 15R/33L | Asphalt work   |
|------------------------------------|---------|----------------|
| pm to 2:00 am                      |         | Land surveying |
| November 22, 2021 from 9:00 am to  |         |                |
| 12:30 pm                           |         |                |