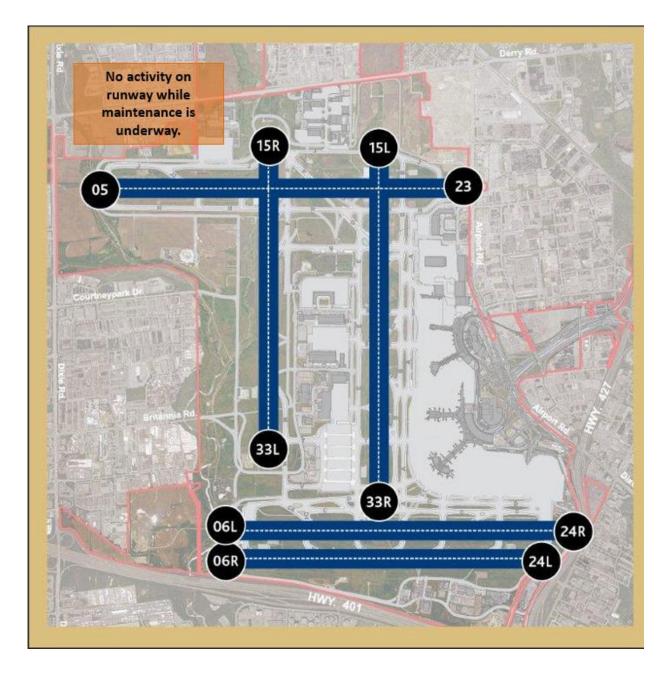

## **RUNWAYS IMPACTED**

| Time period                          | Runway                     | Type of work                       |
|--------------------------------------|----------------------------|------------------------------------|
|                                      |                            |                                    |
| March 7 to 11, 2022 from 10:00 pm to | 05/23                      | Closure related to Bombardier work |
| 5:00 am                              | Runway 05/23 is part       |                                    |
| March 14 to 18, 2022 from 10:00 pm   | of our <u>preferential</u> |                                    |
| to 5:00 am                           | runway system              |                                    |
| March 10, 2022 from 10:30 am to      | 15L/33R                    | Electrical work                    |
| 3:00 pm                              | Runway 15L/33R is          |                                    |
|                                      | part of our                |                                    |
|                                      | preferential runway        |                                    |
|                                      | <u>system</u>              |                                    |
| March 13 to 15, 2022 from 11:00 pm   | 06R/24L                    | Routine maintenance                |
| to 6:00 am                           |                            |                                    |
| March 15, 2022 from 10:00 am to      |                            |                                    |
| 2:00 pm                              |                            |                                    |

| March 15 to 17, 2022 from 10:30 pm      | 06L/24R | Routine maintenance |
|-----------------------------------------|---------|---------------------|
| to 6:00 am                              |         |                     |
| March 17, 2022 from 10:30 am to 3:00 pm |         |                     |