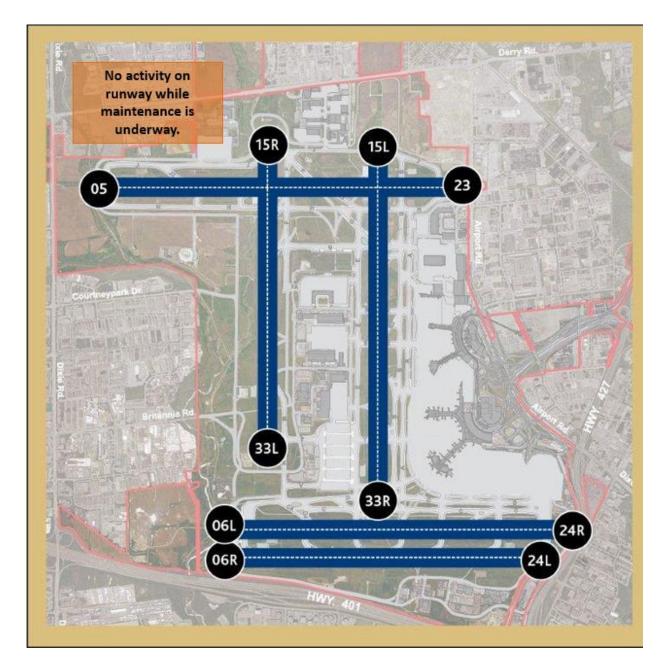

## **RUNWAYS IMPACTED**

| Time period                        | Runway                     | Type of work                       |
|------------------------------------|----------------------------|------------------------------------|
|                                    |                            |                                    |
| March 14 to 18, 2022 from 10:00 pm | 05/23                      | Closure related to Bombardier work |
| to 5:00 am                         | Runway 05/23 is part       |                                    |
| March 21 to 25, 2022 from 10:00 pm | of our <u>preferential</u> |                                    |
| to 5:00 am                         | <u>runway system</u>       |                                    |
| March 22 and 23, 2022 from 10:30   |                            |                                    |
| am to 3:00 pm                      |                            | Work on threshold and glidepath    |
|                                    |                            | Runway 23                          |
| March 15 to 17, 2022 from 10:30 pm | 06L/24R                    | Routine maintenance                |
| to 6:00 am                         |                            |                                    |
| March 17, 2022 from 10:30 am to    |                            |                                    |
| 3:00 pm                            |                            |                                    |

| March 20 to 22, 2022 from 11:00 pm      | 15R/33L | Routine maintenance and electrical |
|-----------------------------------------|---------|------------------------------------|
| to 6:00 am                              |         | work                               |
| March 22, 2022 from 10:30 am to 3:00 pm |         |                                    |