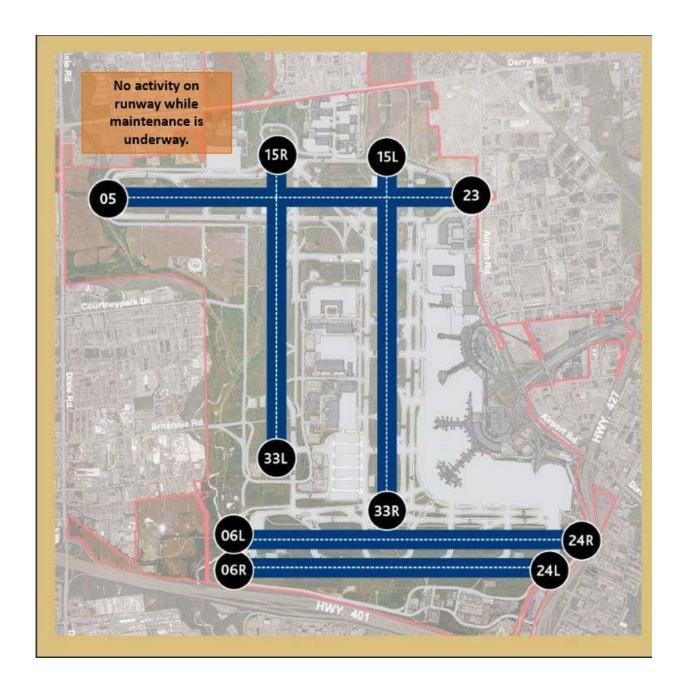

## **RUNWAYS IMPACTED**

| Time period                                        | Runway                     | Type of work                       |
|----------------------------------------------------|----------------------------|------------------------------------|
|                                                    |                            |                                    |
| March 21 to 25, 2022 from 10:00 pm                 | 05/23                      | Closure related to Bombardier work |
| to 5:00 am                                         | Runway 05/23 is part       | Work on threshold and glidepath    |
| March 22 and 23, 2022 from 10:30                   | of our <u>preferential</u> | Runway 23                          |
| am to 3:00 pm                                      | <u>runway system</u>       |                                    |
| March 28 to April 2, 2022 from 10:00 pm to 5:00 am |                            | Closure related to Bombardier work |
| March 24, 2022 from 10:30 am to                    | 15L/33R                    | Routine maintenance                |
| 3:00 pm                                            | Runway 15L/33R is          |                                    |
|                                                    | part of our                |                                    |
|                                                    | preferential runway        |                                    |
|                                                    | <u>system</u>              |                                    |

| March 24, 2022 from 9:00 am to 3:00 pm             | 06R/24L | Electrical troubleshoot and repair |
|----------------------------------------------------|---------|------------------------------------|
| March 27 to 30, 2022 from 11:00 pm to 6:00 am      |         | Routine maintenance                |
| March 29, 2022 from 10:00 am to 2:00 pm            |         |                                    |
| March 29 to April 1, 2022 from 10:30 pm to 6:00 am | 06L/24R | Routine maintenance                |
| March 31, 2022 from 10:30 am to 3:00 pm            |         |                                    |