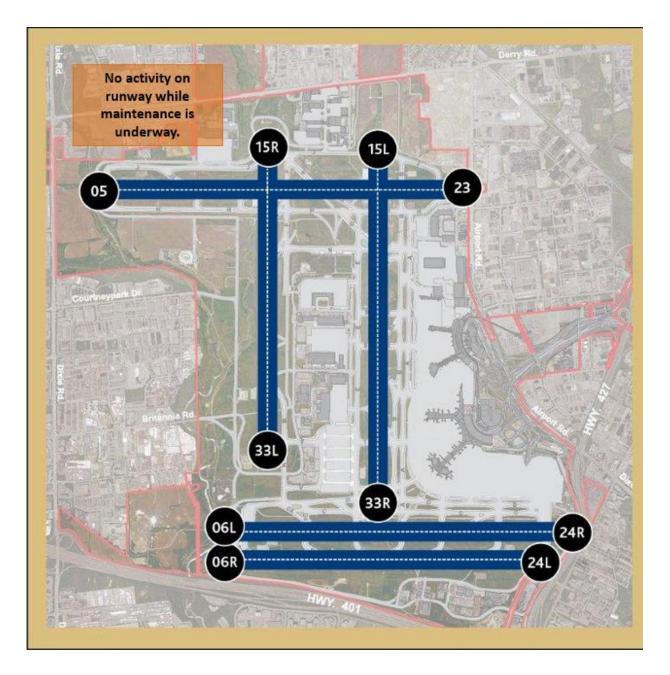

## **RUNWAYS IMPACTED**

| Time period                                           | Runway                                             | Type of work                       |
|-------------------------------------------------------|----------------------------------------------------|------------------------------------|
| March 28 to April 2, 2022 from 10:00<br>pm to 5:00 am | 05/23<br>Runway 05/23 is part                      | Closure related to Bombardier work |
| March 29 to April 1, 2022 from 11:00<br>am to 2:00pm  | of our <u>preferential</u><br><u>runway system</u> | Electrical work                    |

| April 3 to 6, 2022 from 11:00 pm to<br>6:00 am | 15R/33L                                                                                    | Routine maintenance |
|------------------------------------------------|--------------------------------------------------------------------------------------------|---------------------|
| April 4, 2022 from 10:00 am to 2:00<br>pm      | 06R/24L                                                                                    | Lights install      |
| April 5 to 8, 2022 from 12:30 am to<br>6:00 am | 15L/33R<br>Runway 15L/33R is<br>part of our<br><u>preferential runway</u><br><u>system</u> | Routine maintenance |