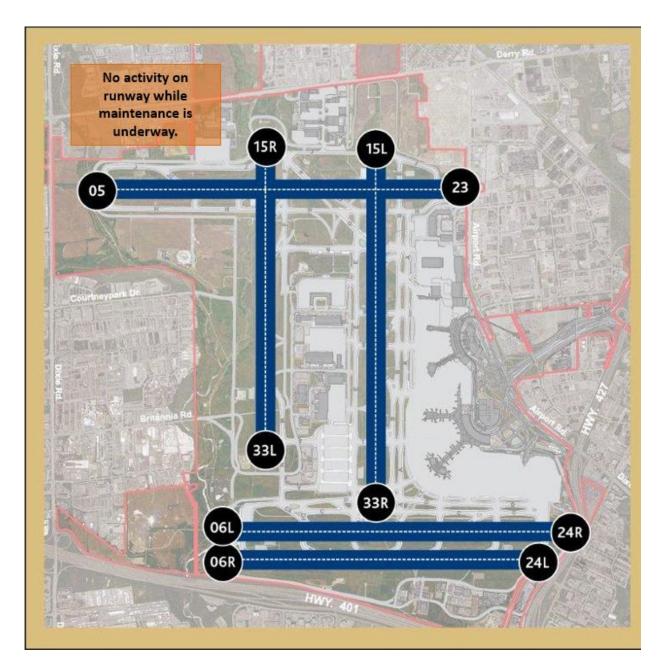

## **RUNWAYS IMPACTED**

| Time period                                 | Runway                                                           | Type of work        |
|---------------------------------------------|------------------------------------------------------------------|---------------------|
| April 5 to 8, 2022 from 12:30 am to 6:00 am | 15L/33R Runway 15L/33R is part of our preferential runway system | Routine maintenance |

| April 11, 2022 from 10:00 am to 2:00 | 06R/24L | Lights install |
|--------------------------------------|---------|----------------|
| pm                                   |         |                |
|                                      |         |                |
|                                      |         |                |
|                                      |         |                |