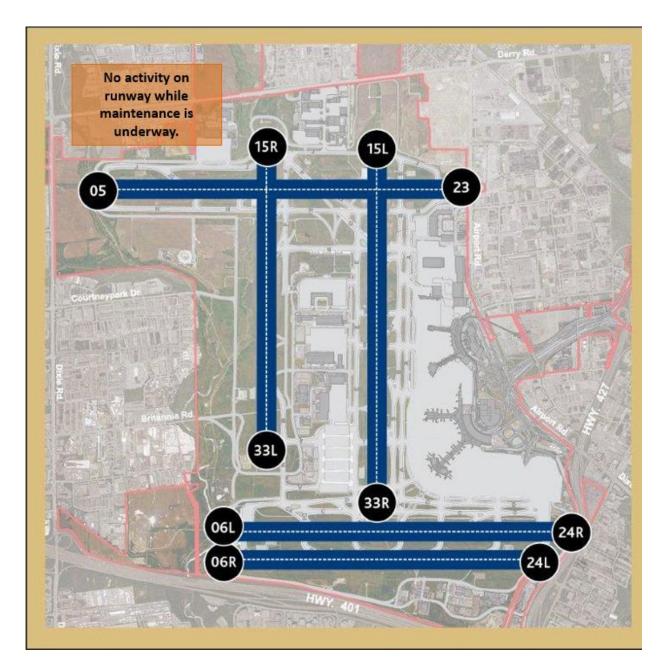

## **MAINTENANCE NOTICE**

The Toronto Pearson Noise Office publishes Maintenance/Construction Notices for resident awareness of airfield maintenance and construction that could lead to increased usage of other runways. This is regular, scheduled maintenance that may consist of but is not limited to grass cutting, rubber removal, patching, electrical work, and line painting. This schedule is subjected to change, and unscheduled runway unavailability may occur.

## **RUNWAYS IMPACTED**

| Time period                                        | Runway                                                           | Type of work        |
|----------------------------------------------------|------------------------------------------------------------------|---------------------|
| April 19 to April 20 2022 from 12:30 am to 6:00 am | 15L/33R Runway 15L/33R is part of our preferential runway system | Routine maintenance |

| April 17 to April 19, 2022 11:00 pm to | 15R/33L | Electrical Work |
|----------------------------------------|---------|-----------------|
| 6:00 am                                |         |                 |
|                                        |         |                 |
|                                        |         |                 |
|                                        |         |                 |