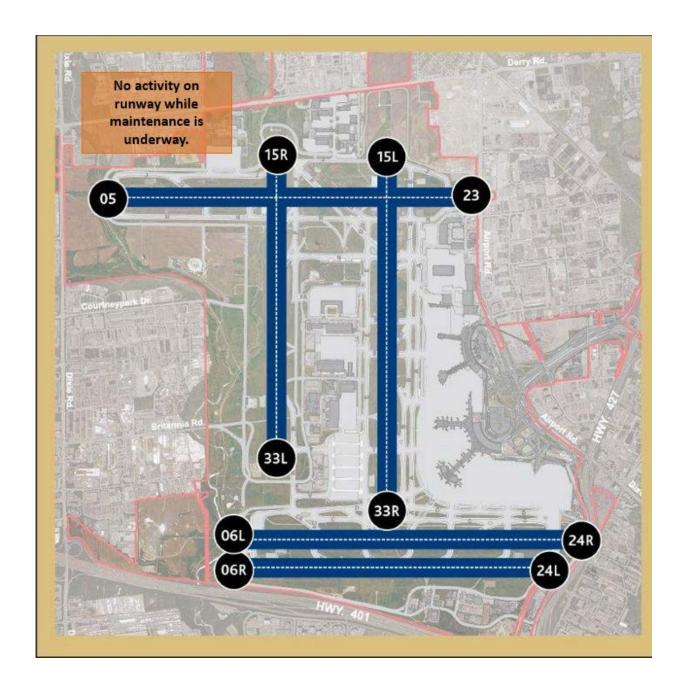

## **MAINTENANCE NOTICE**

The Toronto Pearson Noise Office publishes Maintenance/Construction Notices for resident awareness of airfield maintenance and construction that could lead to increased usage of other runways. This is regular, scheduled maintenance that may consist of but is not limited to grass cutting, rubber removal, patching, electrical work, and line painting.

This schedule is subjected to change, and unscheduled runway unavailability may occur.

## **RUNWAYS IMPACTED**

| Time period                | Runway                                                                  | Type of work     |
|----------------------------|-------------------------------------------------------------------------|------------------|
| June 10 1100-1400          | 15L/33R Runway 15L/33R is part of our preferential runway system        | Electrical work  |
| June 9&10 2300-0600        | 06R/24L  Departures not available on 06R  Arrivals not available on 24L | Runway work      |
| June 13 0030-0600          | 15R/33L  Runway 15R/33L is part of our preferential runway system       | Electrical work  |
| June 14,15, & 17 0001-0600 | 05/23 Runway 05/23 is part of our preferential runway system            | Maintenance work |