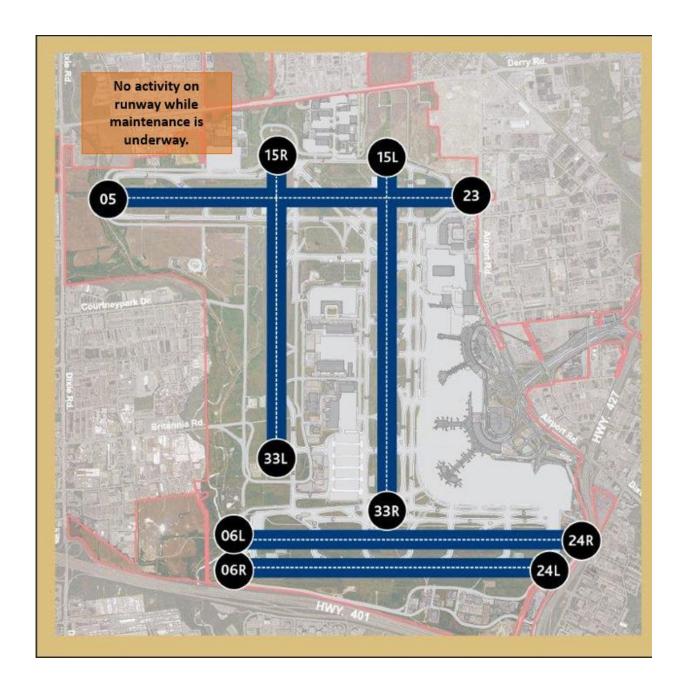

## **RUNWAYS IMPACTED**

| Time period       | Runway                                                       | Type of work     |
|-------------------|--------------------------------------------------------------|------------------|
| June 17 0001-0600 | 05/23 Runway 05/23 is part of our preferential runway system | Maintenance Work |
|                   |                                                              |                  |
|                   |                                                              |                  |
|                   |                                                              |                  |