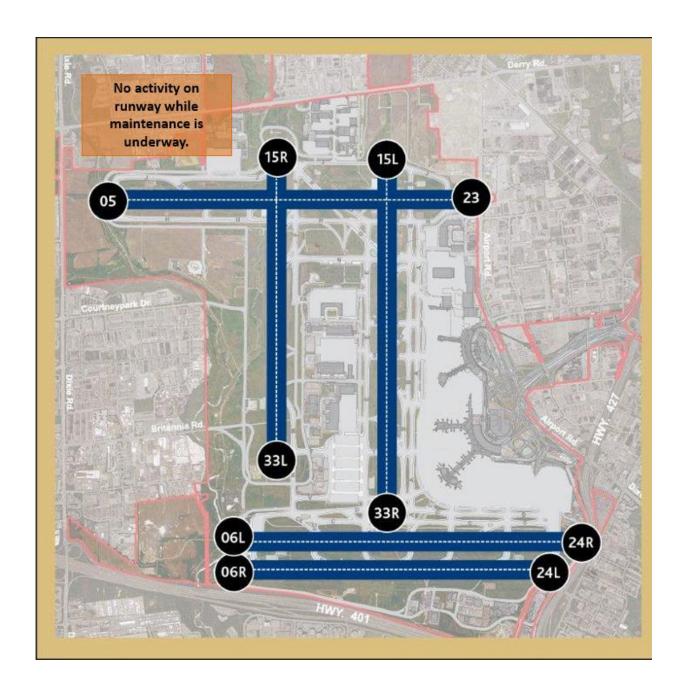

As part of the Runway 06L/24R Rehabilitation project, increased use of the north/south runways, 15L/33R and 15R/33L, is expected until the end of the month due to a further reduction of access to Runway 06R/24L.

## **MAINTENANCE NOTICE**

The Toronto Pearson Noise Office publishes Maintenance/Construction Notices for resident awareness of airfield maintenance and construction that could lead to increased usage of other runways. This is regular, scheduled maintenance that may consist of but is not limited to grass cutting, rubber removal, patching, electrical work, and line painting.

This schedule is subjected to change, and unscheduled runway unavailability may occur.

## **RUNWAYS IMPACTED**

| Time period        | Runway                                                        | Type of work        |
|--------------------|---------------------------------------------------------------|---------------------|
| July 3 0030-0600   | 05/23  Runway 05/23 is part of our preferential runway system | Routine Maintenance |
| July 5-9 2300-0600 | 06R/24L                                                       | Routine Maintenance |
|                    |                                                               |                     |
|                    |                                                               |                     |