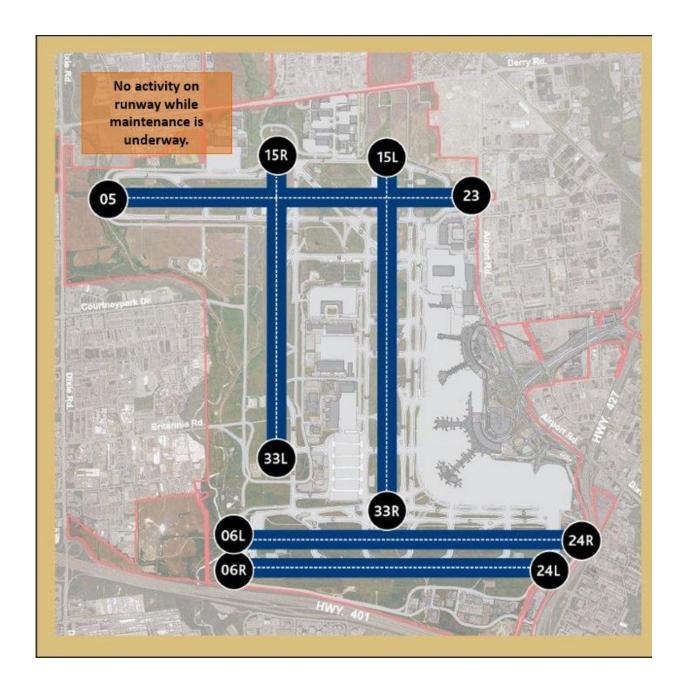

## **MAINTENANCE NOTICE**

The Toronto Pearson Noise Office publishes Maintenance/Construction Notices for resident awareness of airfield maintenance and construction that could lead to increased usage of other runways. This is regular, scheduled maintenance that may consist of but is not limited to grass cutting, rubber removal, patching, electrical work, and line painting.

This schedule is subjected to change, and unscheduled runway unavailability may occur.

## **RUNWAYS IMPACTED**

| Time period                             | Runway                                                              | Type of work                                                                                                                                                                                                                                                                    |
|-----------------------------------------|---------------------------------------------------------------------|---------------------------------------------------------------------------------------------------------------------------------------------------------------------------------------------------------------------------------------------------------------------------------|
| November 1 10:00 to November 3<br>18:30 | 06R/24L                                                             | Installation of Mandatory Hold Signs on Taxiway Name Changes adjacent to Runway 06L Holding Bay * Will likely lead to <u>DAILY</u> North/South operations beginning at 10:00 November 3 until 18:30 November 2 (Potential Exception: Preferential Runway Hours of 00:00-06:30). |
| November 2 10:30-12:30                  | 05/23                                                               | Glidepath Relocation – Locates &<br>Manhole work                                                                                                                                                                                                                                |
| November 3-5 00:00-06:00                | 05/23 Runway 05/23 is part of our preferential runway system        | Glidepath Relocation                                                                                                                                                                                                                                                            |
| November 7 00:00-06:00                  | 05/23 Runway 05/23 is part of our preferential runway system        | Mandatory Hold Sign Installation<br>(Taxiway Hotel just short of Runway<br>23)                                                                                                                                                                                                  |
| November 8-11 00:00                     | 05/23 Runway 05/23 is part of our <u>preferential</u> runway system | Glidepath Relocation – Fibre cables directional drilling.                                                                                                                                                                                                                       |