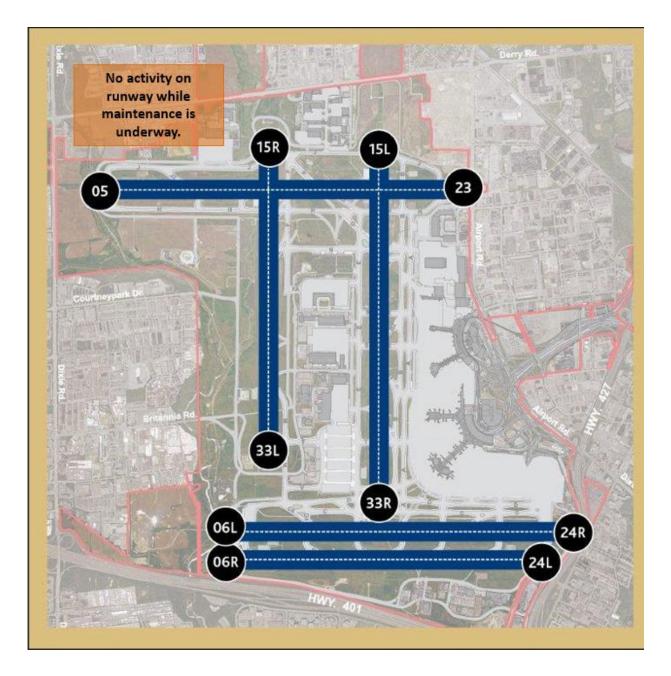

## MAINTENANCE NOTICE

The Toronto Pearson Noise Office publishes Maintenance/Construction Notices for resident awareness of airfield maintenance and construction that could lead to increased usage of other runways. This is regular, scheduled maintenance that may consist of but is not limited to grass cutting, rubber removal, patching, electrical work, and line painting.

This schedule is subjected to change, and unscheduled runway unavailability may occur.

## **RUNWAYS IMPACTED**

| Time period                | Runway                                                                                     | Type of work                                                                                               |
|----------------------------|--------------------------------------------------------------------------------------------|------------------------------------------------------------------------------------------------------------|
| December 7 10:00-17:00     | 15R/33L                                                                                    | Taxiway Hotel Light Repairs                                                                                |
| December 8/9 08:00-17:00   | 15R/33L                                                                                    | Taxiway Hotel Light Repairs                                                                                |
| December 12 24:00-06:00    | 06L/24<br>Runway 06L/24R is<br>part of our<br><u>preferential runway</u><br><u>system</u>  | Electrical Preventative Maintenance<br>on mandatory hold signs, inset and<br>elevated lighting components. |
| December 13 24:00-06:00    | 15R/33L<br>Runway 15R/33L is<br>part of our<br><u>preferential runway</u><br><u>system</u> | Electrical Preventative Maintenance<br>on mandatory hold signs, inset and<br>elevated lighting components. |
| December 14/15 24:00-06:00 | 05/23<br>Runway 05/23L is part<br>of our <u>preferential</u><br><u>runway system</u>       | Electrical Preventative Maintenance<br>on mandatory hold signs, inset and<br>elevated lighting components. |