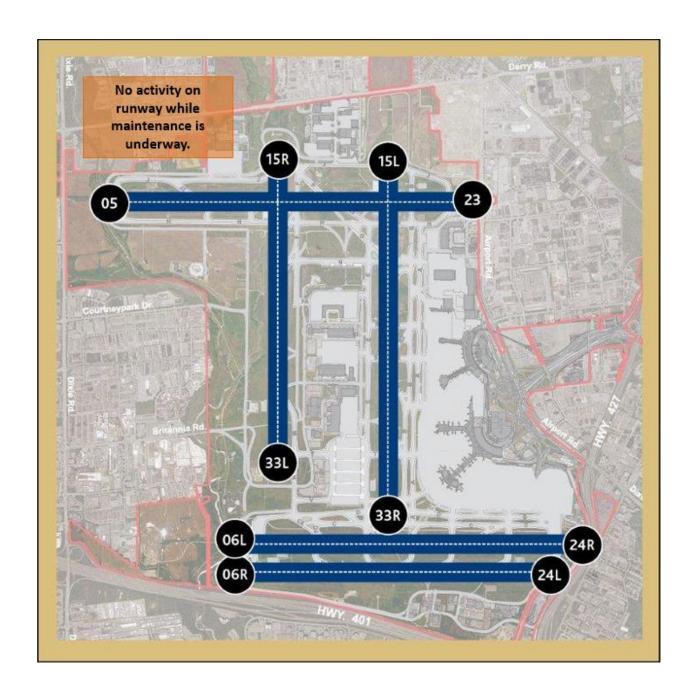

## **RUNWAYS IMPACTED**

| Time period                     | Runway                                                              | Type of work                                                                                                                                                          |
|---------------------------------|---------------------------------------------------------------------|-----------------------------------------------------------------------------------------------------------------------------------------------------------------------|
| Spring-early summer 24:00-00:30 | 05/23 Runway 05/23 is part of our <u>preferential</u> runway system | Runway closed due to nightly runway lighting inspection.  The runway is set to get a full LED lighting upgrade that will remove the need for this nightly inspection. |
| April 17-30 All day             | 06R/24L                                                             | Closure due to surface repairs                                                                                                                                        |
| April 26-27 24:00-06:00         | 15L/33R Runway 15L/33R is part of our preferential runway system    | Routine maintenance and electrical work                                                                                                                               |

| May 1 24:00-06:00 | 06L/24R | Routine maintenance |
|-------------------|---------|---------------------|
| May 2 24:00-06:00 | 15R/33L | Routine maintenance |