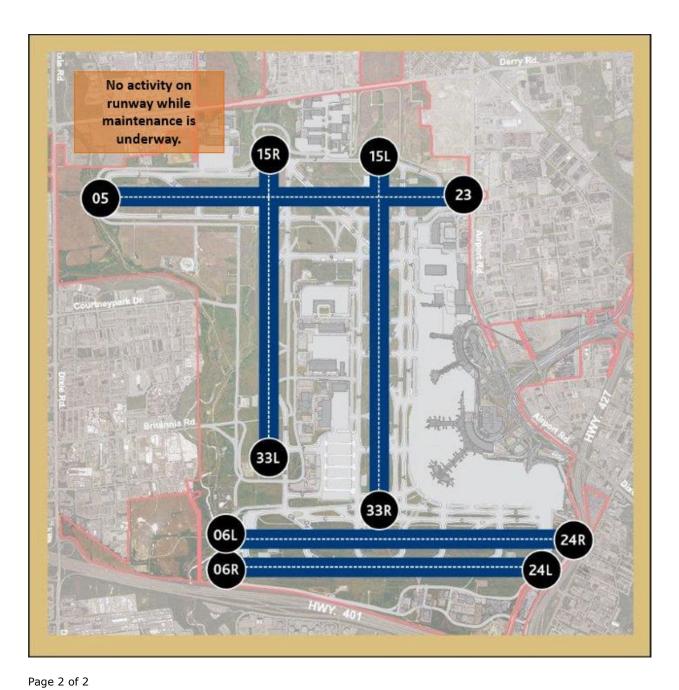

## **RUNWAYS IMPACTED**

| Time period                     | Runway                                                                              | Type of work                                                                                                                                                                     |
|---------------------------------|-------------------------------------------------------------------------------------|----------------------------------------------------------------------------------------------------------------------------------------------------------------------------------|
| Spring-early summer 24:00-00:30 | 05/23<br>Runway 05/23 is part<br>of our <u>preferential</u><br><u>runway system</u> | Runway closed due to nightly runway<br>lighting inspection.<br>The runway is set to get a full LED<br>lighting upgrade that will remove the<br>need for this nightly inspection. |
| April 17-June 30 All day        | 06R/24L                                                                             | Closure due to surface repairs                                                                                                                                                   |
| May 3-4 24:00-06:00             | 05/23<br>Runway 05/23 is part<br>of our <u>preferential</u><br><u>runway system</u> | Routine maintenance and electrical work                                                                                                                                          |

| May 8-9 24:00-06:00   | 15R/33L                                                                                    | Routine maintenance and electrical work |
|-----------------------|--------------------------------------------------------------------------------------------|-----------------------------------------|
| May 10-11 24:00-06:00 | 15L/33R<br>Runway 15L/33R is<br>part of our<br><u>preferential runway</u><br><u>system</u> | Routine maintenance and electrical work |