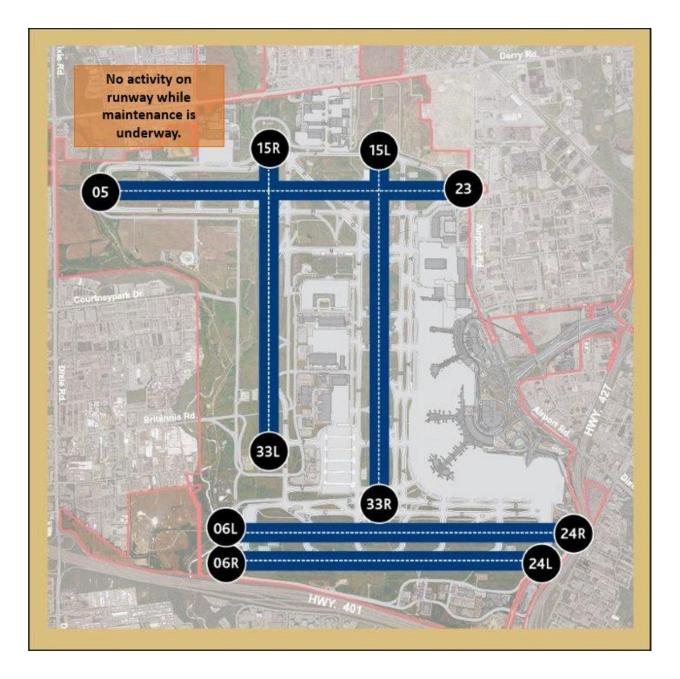

## **RUNWAYS IMPACTED**

| Time period                                                        | Runway                                                                                 | Type of work                                                      |
|--------------------------------------------------------------------|----------------------------------------------------------------------------------------|-------------------------------------------------------------------|
| March 29, 2018 from 12:30 am to<br>6:00 am and 10:30 am to 2:00 pm | 06R/24L                                                                                | Runway lighting testing, updating electrical grid on airfield     |
| April 3, 2018 from 12:30 am to 6:00<br>am and 10:30 am to 2:00 pm  | 33R/15L<br>Runways 33R/15L is<br>part of our<br><u>preferential runway</u><br>system.  | Runway lighting testing, updating electrical grid on airfield     |
| April 3 to 4, 2018 from 10:30 pm to<br>6:00 am overnight           | 05/23<br>Runways 05/23 is part<br>of our <u>preferential</u><br><u>runway system</u> . | Restricted to 23 departures only due to crane work on Airport Rd. |