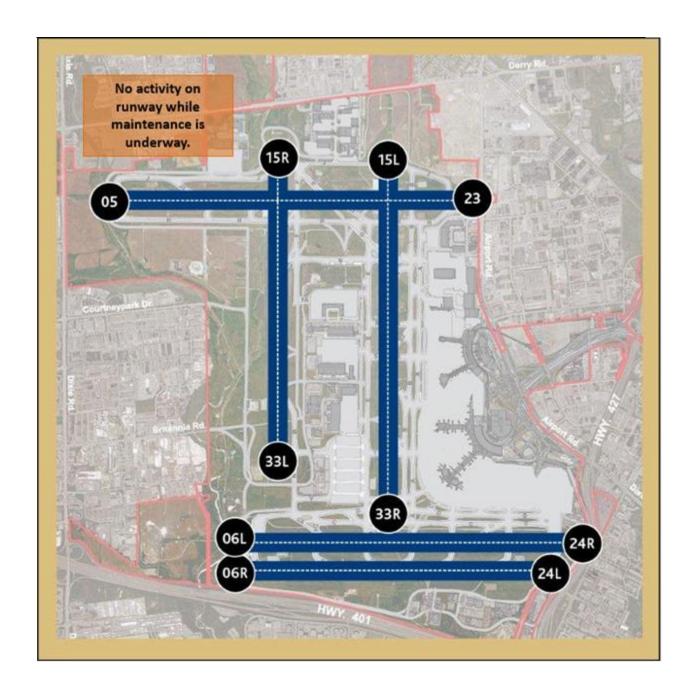

## **RUNWAYS IMPACTED**

| Time period                        | Runway                     | Type of work                            |
|------------------------------------|----------------------------|-----------------------------------------|
| August 28 to 31, 2018 from 7:00 am | 15R/33L                    | Cable pull for Instrument Landing       |
| to 6:00 pm daily                   |                            | System                                  |
| August 30, 2018 2018 from 12:30 am | 05/23                      | Electrical work on the airfield         |
| to 6:00 am                         | Runway 05/23 is part       |                                         |
|                                    | of our <u>preferential</u> |                                         |
|                                    | <u>runway system</u>       |                                         |
| August 31, 2018 2018 from 12:30 am | 06L/24R                    | Crack and joint sealing of airfield     |
| to 6:00 am                         | Runway 06L/24R is          | surfaces                                |
|                                    | part of our                |                                         |
|                                    | preferential runway        |                                         |
|                                    | <u>system</u>              |                                         |
| September 1 to 16, 2018 from 12:30 | 06L/24R                    | Work on exterior of air quality station |
| am to 6:00 am nightly              | Runway 06L/24R is          |                                         |
|                                    | part of our                |                                         |
|                                    | preferential runway        |                                         |
|                                    | <u>system</u>              |                                         |