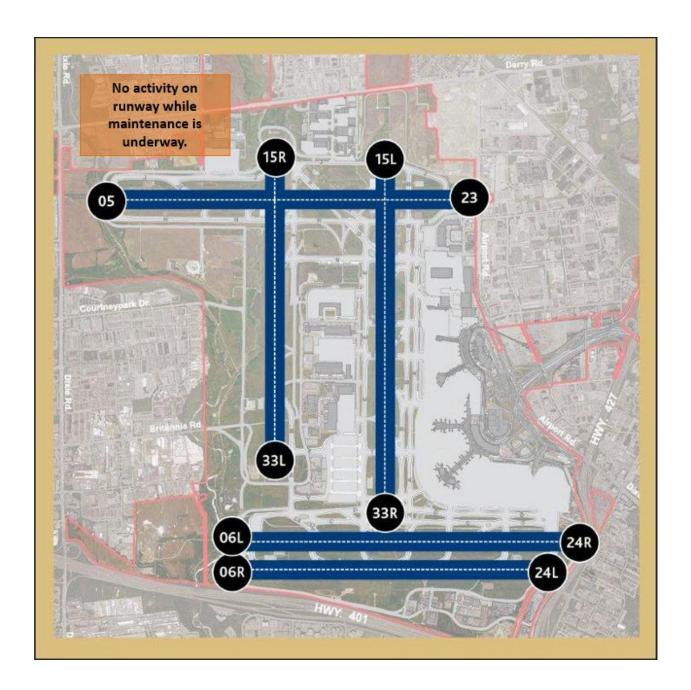

## **RUNWAYS IMPACTED**

| Time period                                                                                            | Runway                                                            | Type of work                                           |
|--------------------------------------------------------------------------------------------------------|-------------------------------------------------------------------|--------------------------------------------------------|
| June 19 to 23, 2019 from 2:00 am to 6:00 am nightly                                                    | 05/23 Runway 05/23 is part of our preferential runway system      | Runway pavement inspections                            |
| June 24, 2019 from 12:30 am to 6:00 am  June 25, 2019 from 12:30 am to 6:00 am and 10:30 am to 2:00 pm | 06L/24R  Runway 06L/24R is part of our preferential runway system | Runway lighting tests and preventative electrical work |

| June 12  | to July 2, 2019                                                               | 15L/33R and 05/23                                                   | Rehabilitation work on Taxiway H                                                                                |
|----------|-------------------------------------------------------------------------------|---------------------------------------------------------------------|-----------------------------------------------------------------------------------------------------------------|
| 1.<br>2. | Monday to Friday daily from<br>7:00 am to 6:00 pm<br>Outside of daily working | Runway 15L/33R and 05/23 are part of our preferential runway system | <ol> <li>Closure of Runway 15L/33R</li> <li>Shortened runway         operations for 15L/33R and     </li> </ol> |
| 3.       | hours June 20, 21, 24 and 25, 2019 from 9:00 am to 3:00 pm                    |                                                                     | no arrivals onto Runway 15L  3. Only visual operations on Runway 05/23                                          |